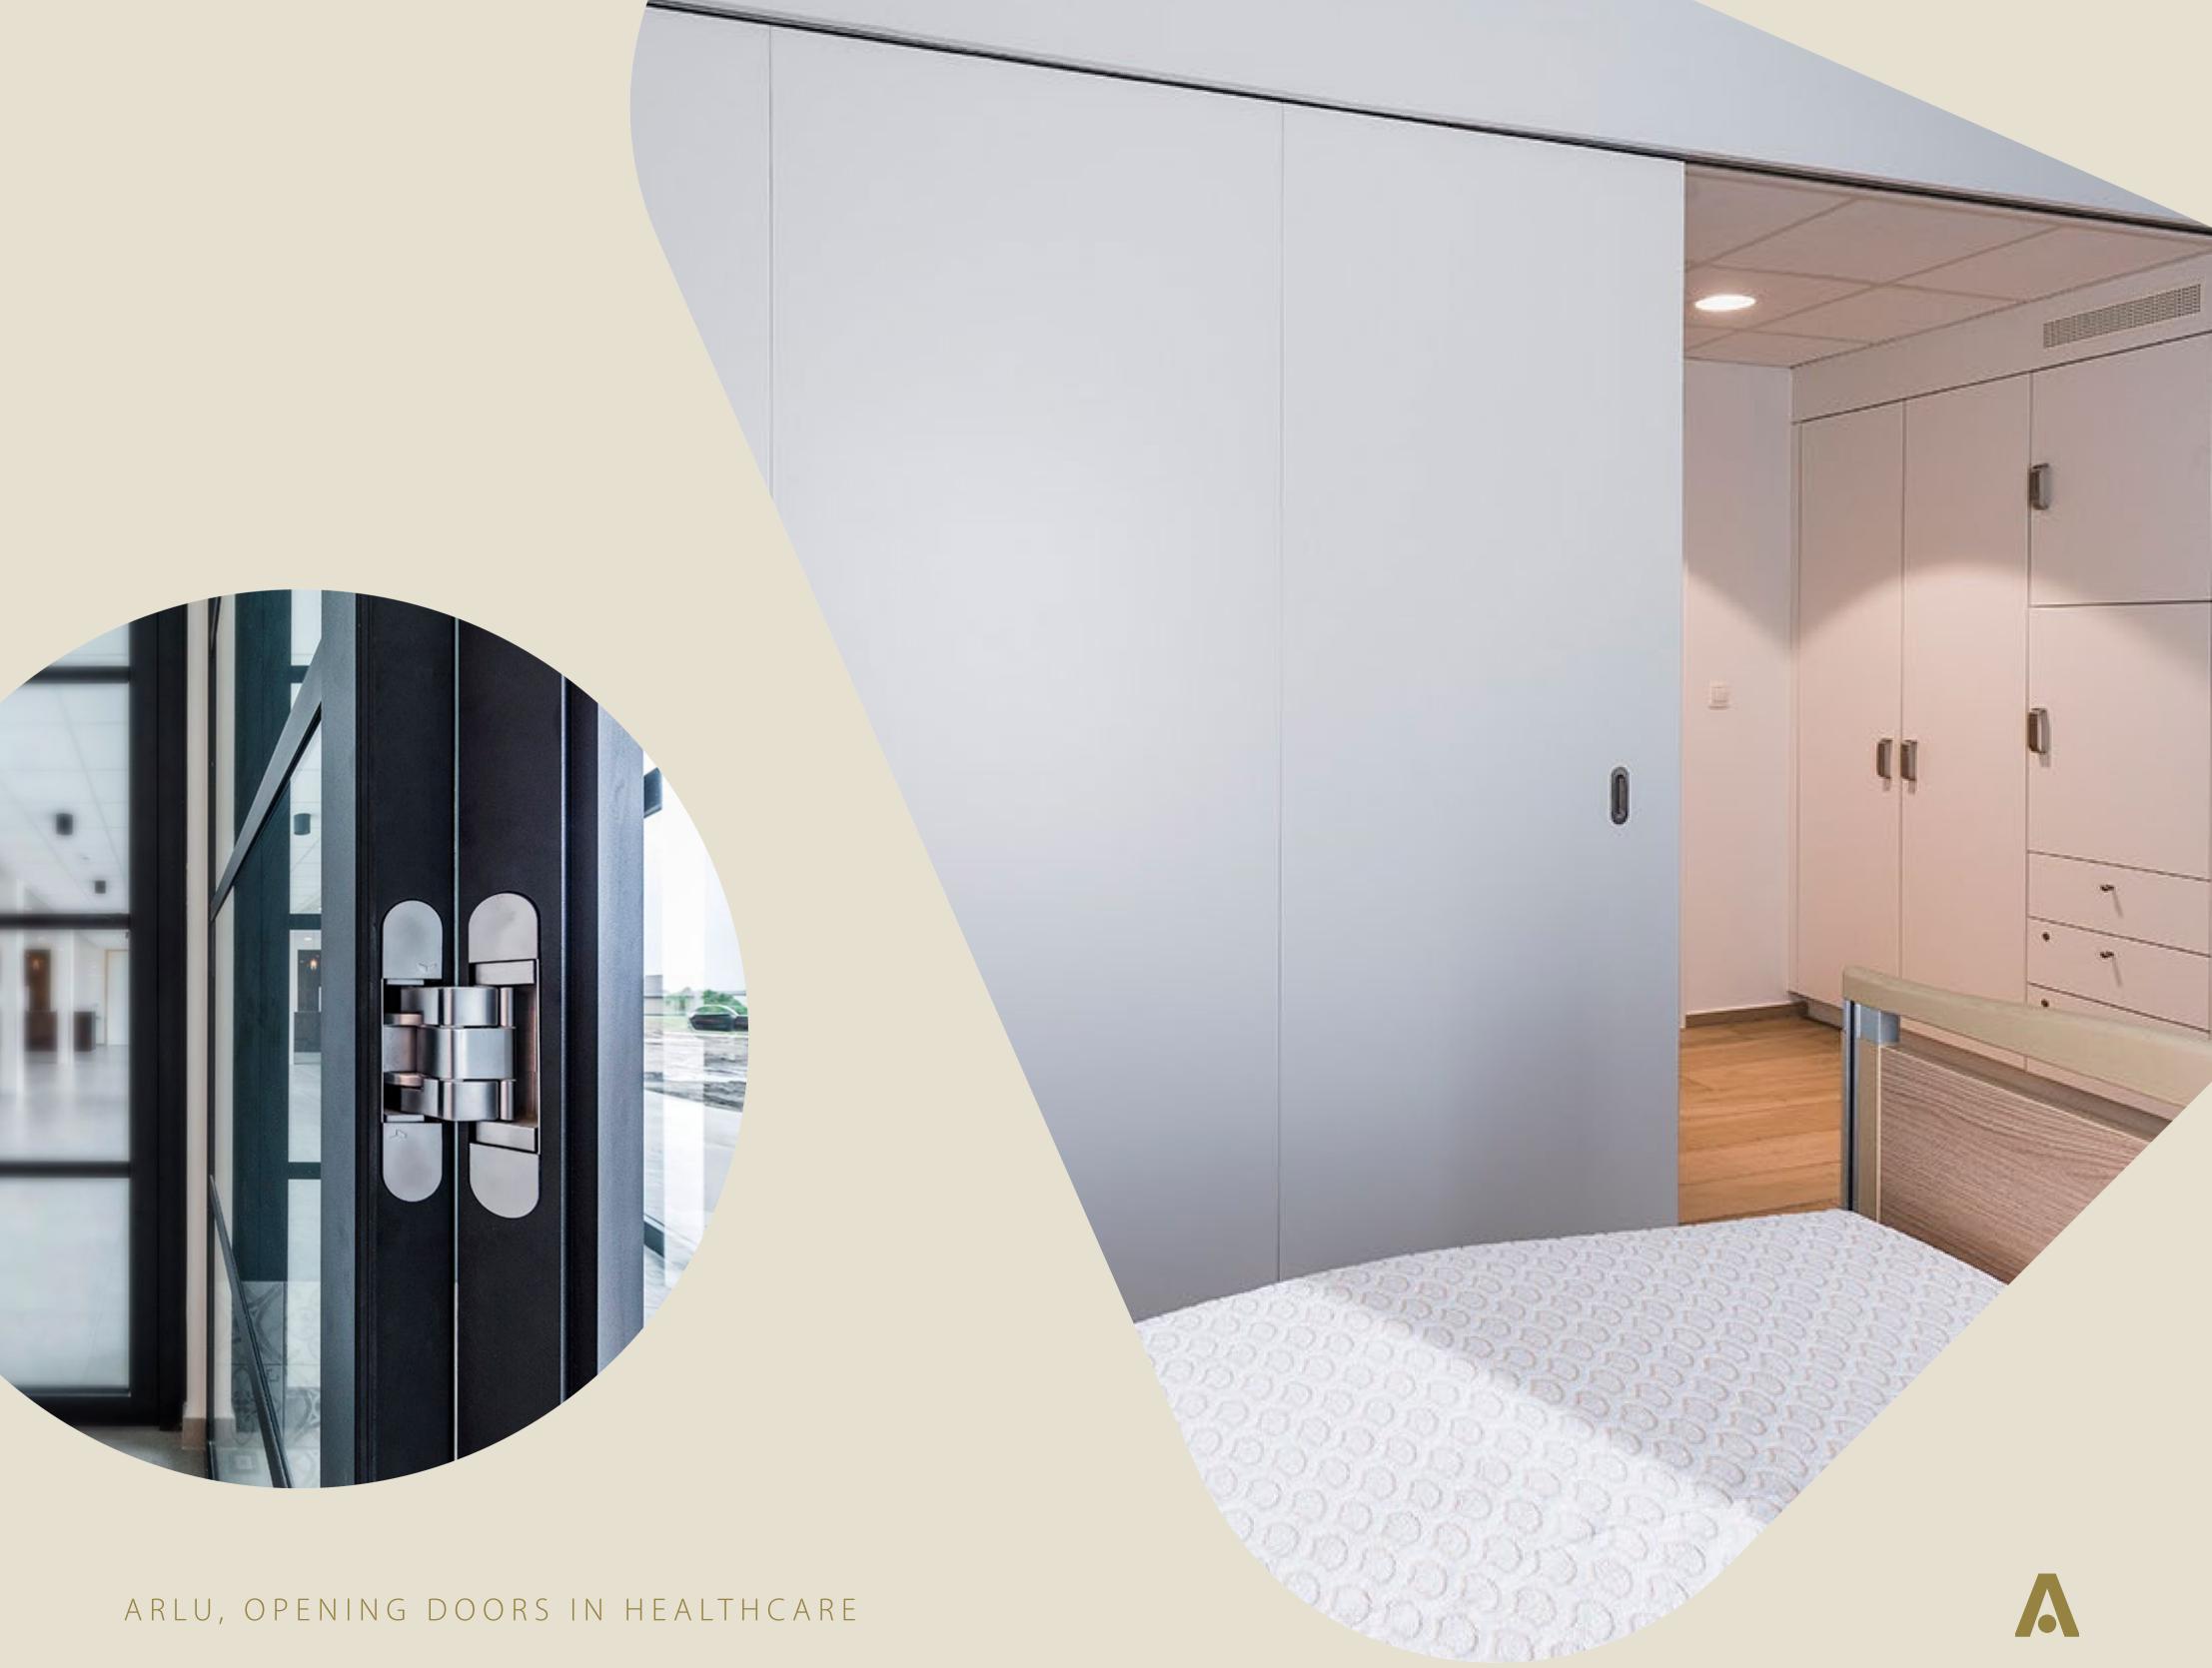

## ARLU helps ensure a safe living

Reliable door hardware is crucial, especially in the healthcare sector. ARLU's sturdy door hardware is designed for intensive use and combines durability with smooth rolling movements.

### POCKET The ideal space-saving solution for corner sliding doors

In the healthcare sector, it is often a challenge to separate small spaces without compromising on light and accessibility. ARLU's pocket sliding doors provide the answer. They slide completely into the wall, providing a compact solution, especially in corner setups. For example, a closed bathroom remains easily accessible for wheelchair users . The pocket adapts effortlessly to standard door heights or can also be installed ceiling-high. The system is available for wooden sliding doors up to 120 kg.

### **Guarantee of fire-resistant doors for an even safer care environment**

Invisible neo hinges add a touch of sophistication to any room with their sleek aesthetic. With an **opening angle of 180°**, they offer ultimate freedom and ease in opening and closing doors, keeping any room effortlessly accessible. In addition to their elegant design, **invisible neo hinges are also fire-resistant when combined with a fire-resistant door**, and an interdens kit. The invisible neo S5 (suitable for doors up to 60 kg) and neo M6 (suitable for doors up to 80 kg) are suitable for fire doors with a classification El<sub>1</sub>30. The neo L7 (suitable for doors up to 100 kg) can be used with fire doors with a classification El<sub>1</sub>60.