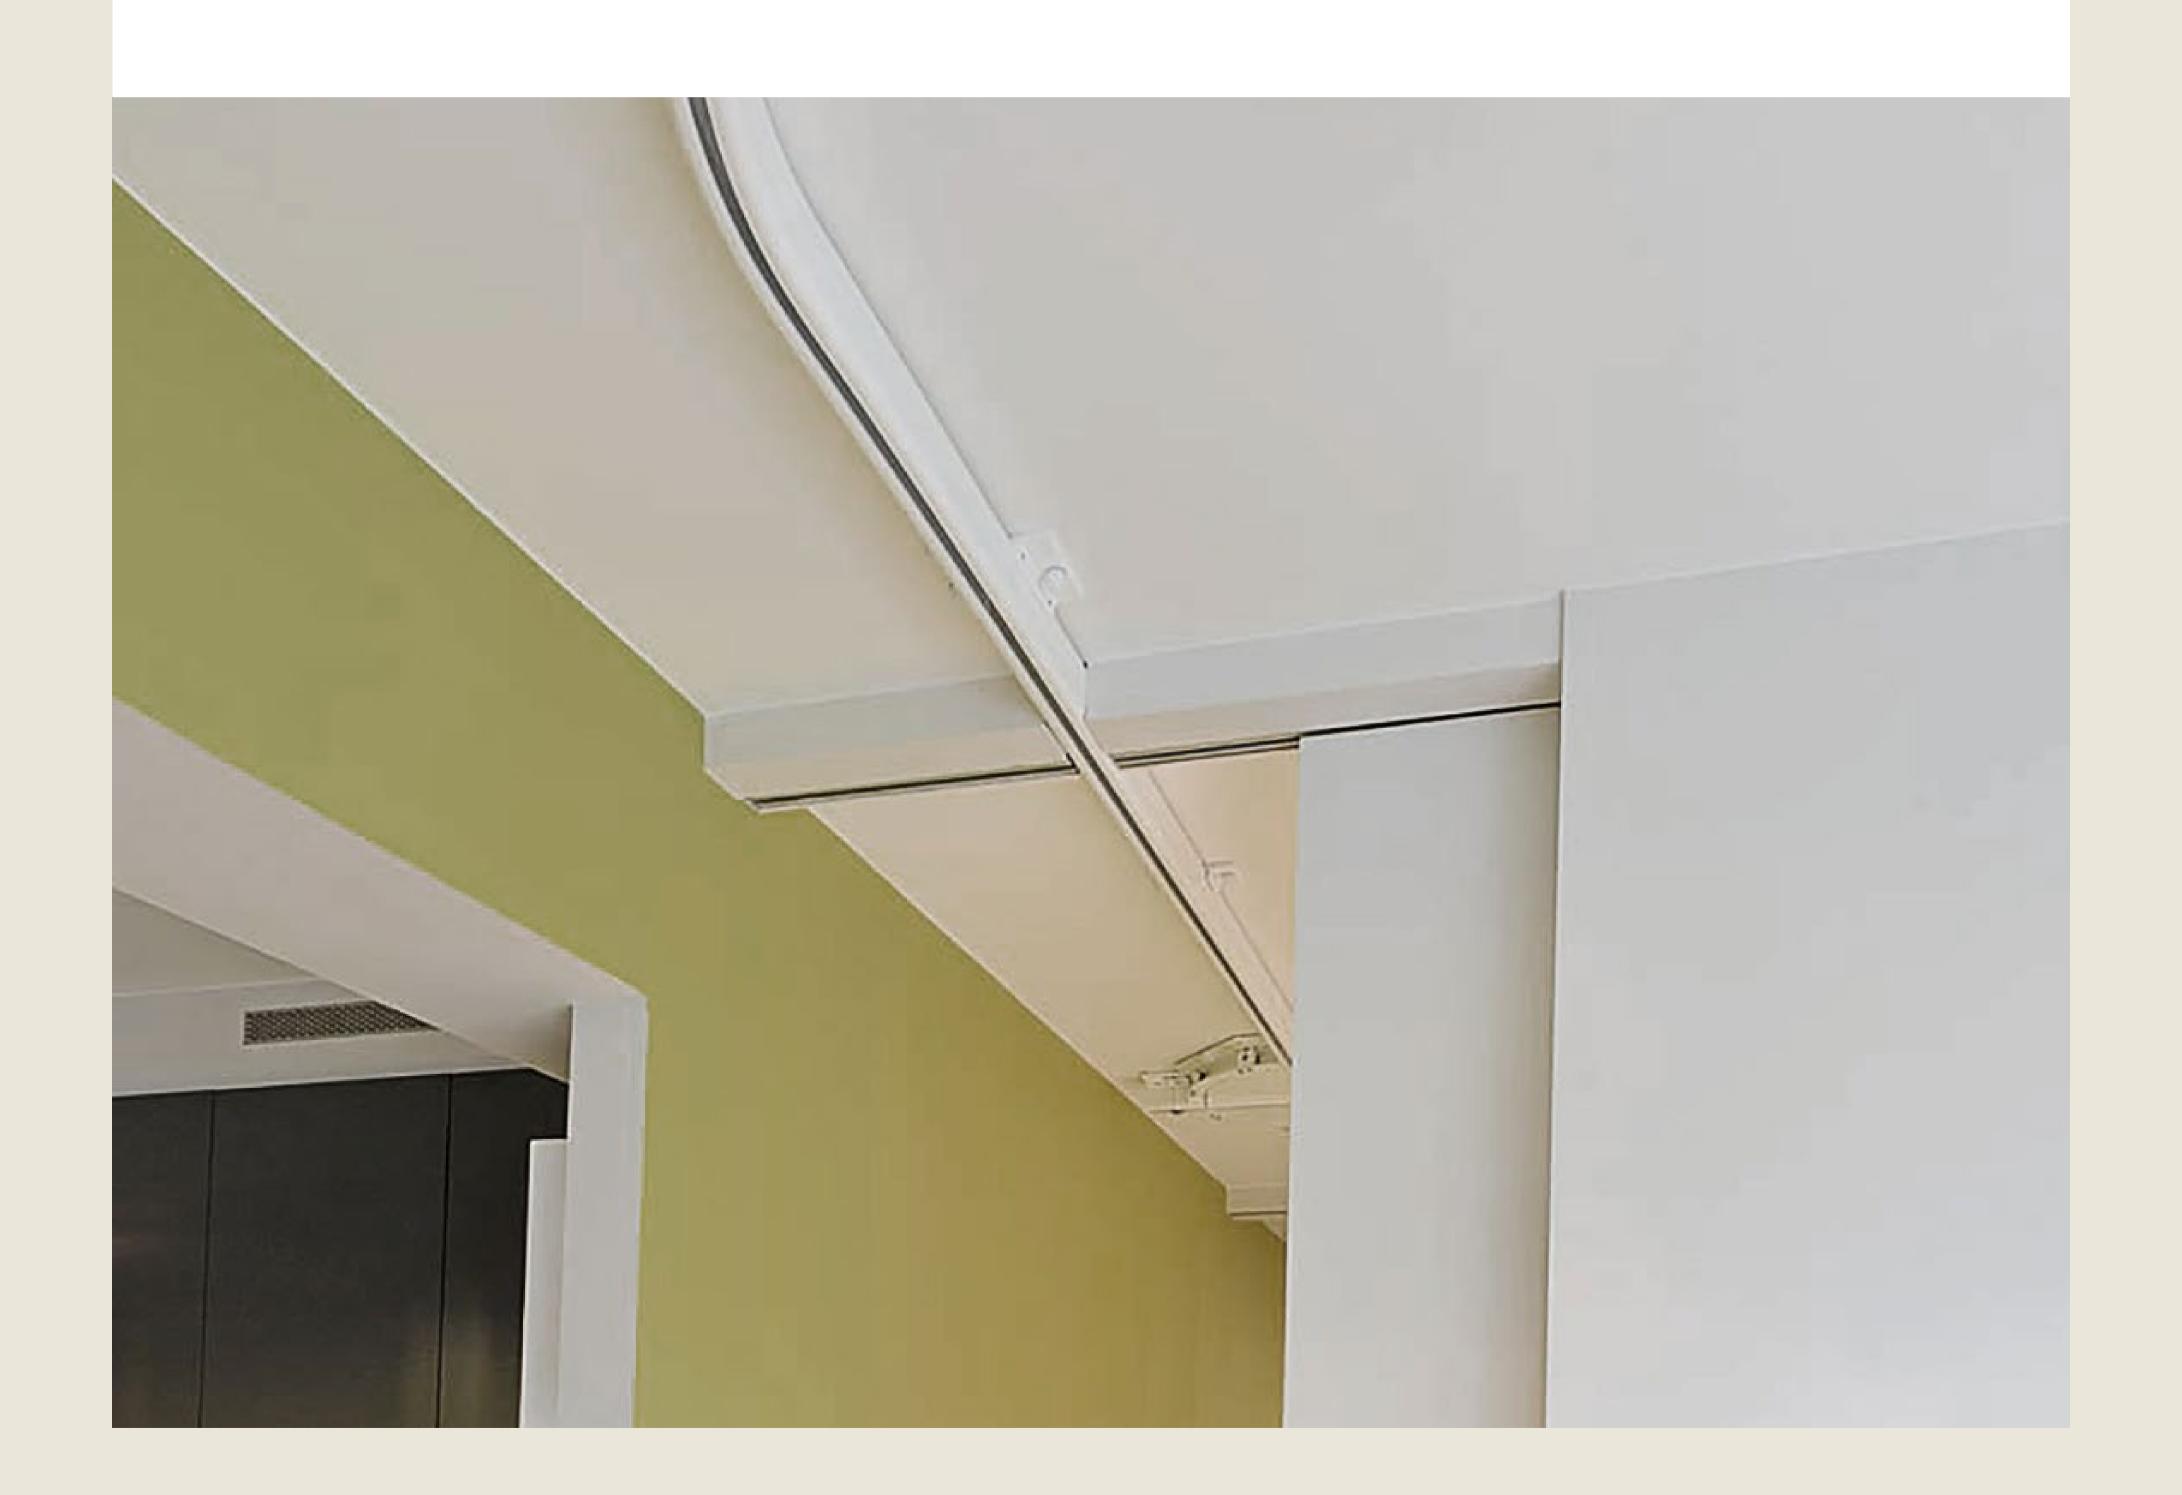

#### UNISLIDE

## Handy and indispensable fitting system in combination with ARLU sliding doors

Unislide allows the sliding door systems pocket and Xperta to be seamlessly integrated with lifting systems. This allows people with limited mobility to easily access different rooms. When opened, Unislide slides completely into the wall, creating a spacious passage. Moreover, the auto-eject function makes it easy to close the door. Thus, **all users enjoy** optimum accessibility to spaces.