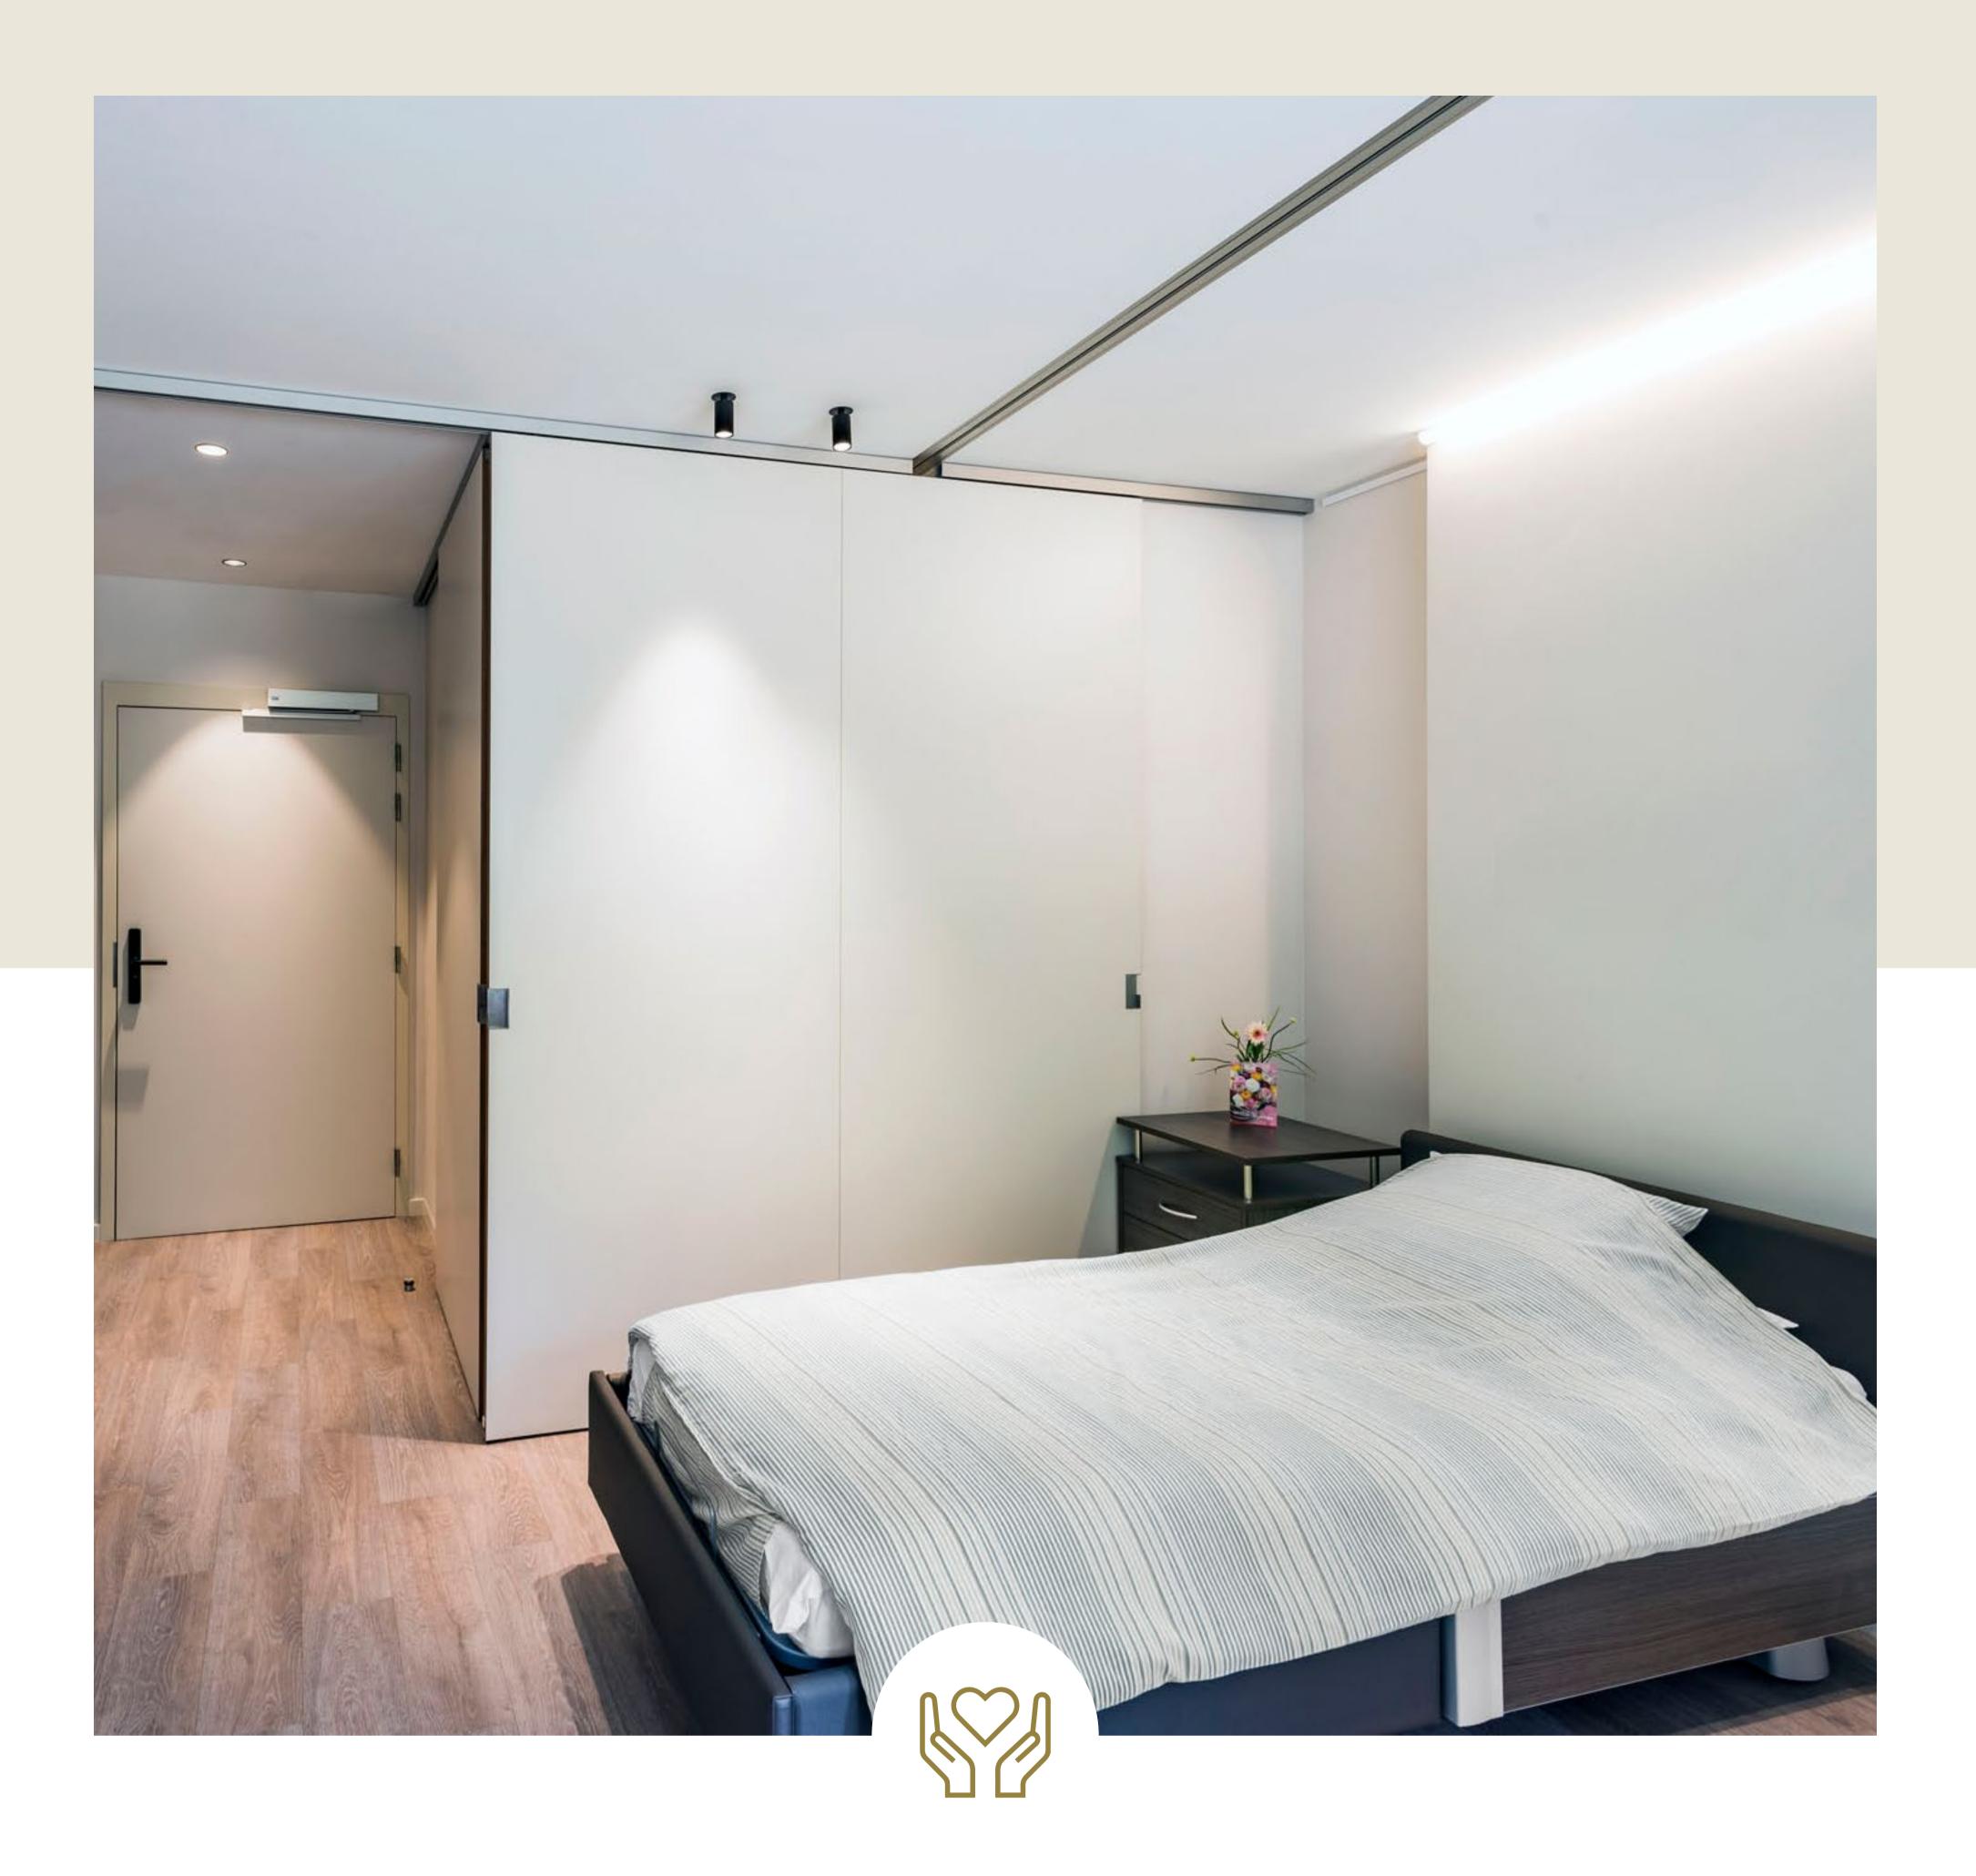

## Optimise your healthcare environment with

UNISLIDE

INVISIBLE NEO

## Handy and indispensable fitting system in combination with ARLU sliding doors

Unislide allows the sliding door systems pocket and Xperta to be seamlessly integrated with lifting systems. This allows people with limited mobility to easily access different rooms. When opened, Unislide slides completely into the wall, creating a spacious passage. Moreover, the auto-eject function makes it easy to close the door. Thus, **all users enjoy** optimum accessibility to spaces.