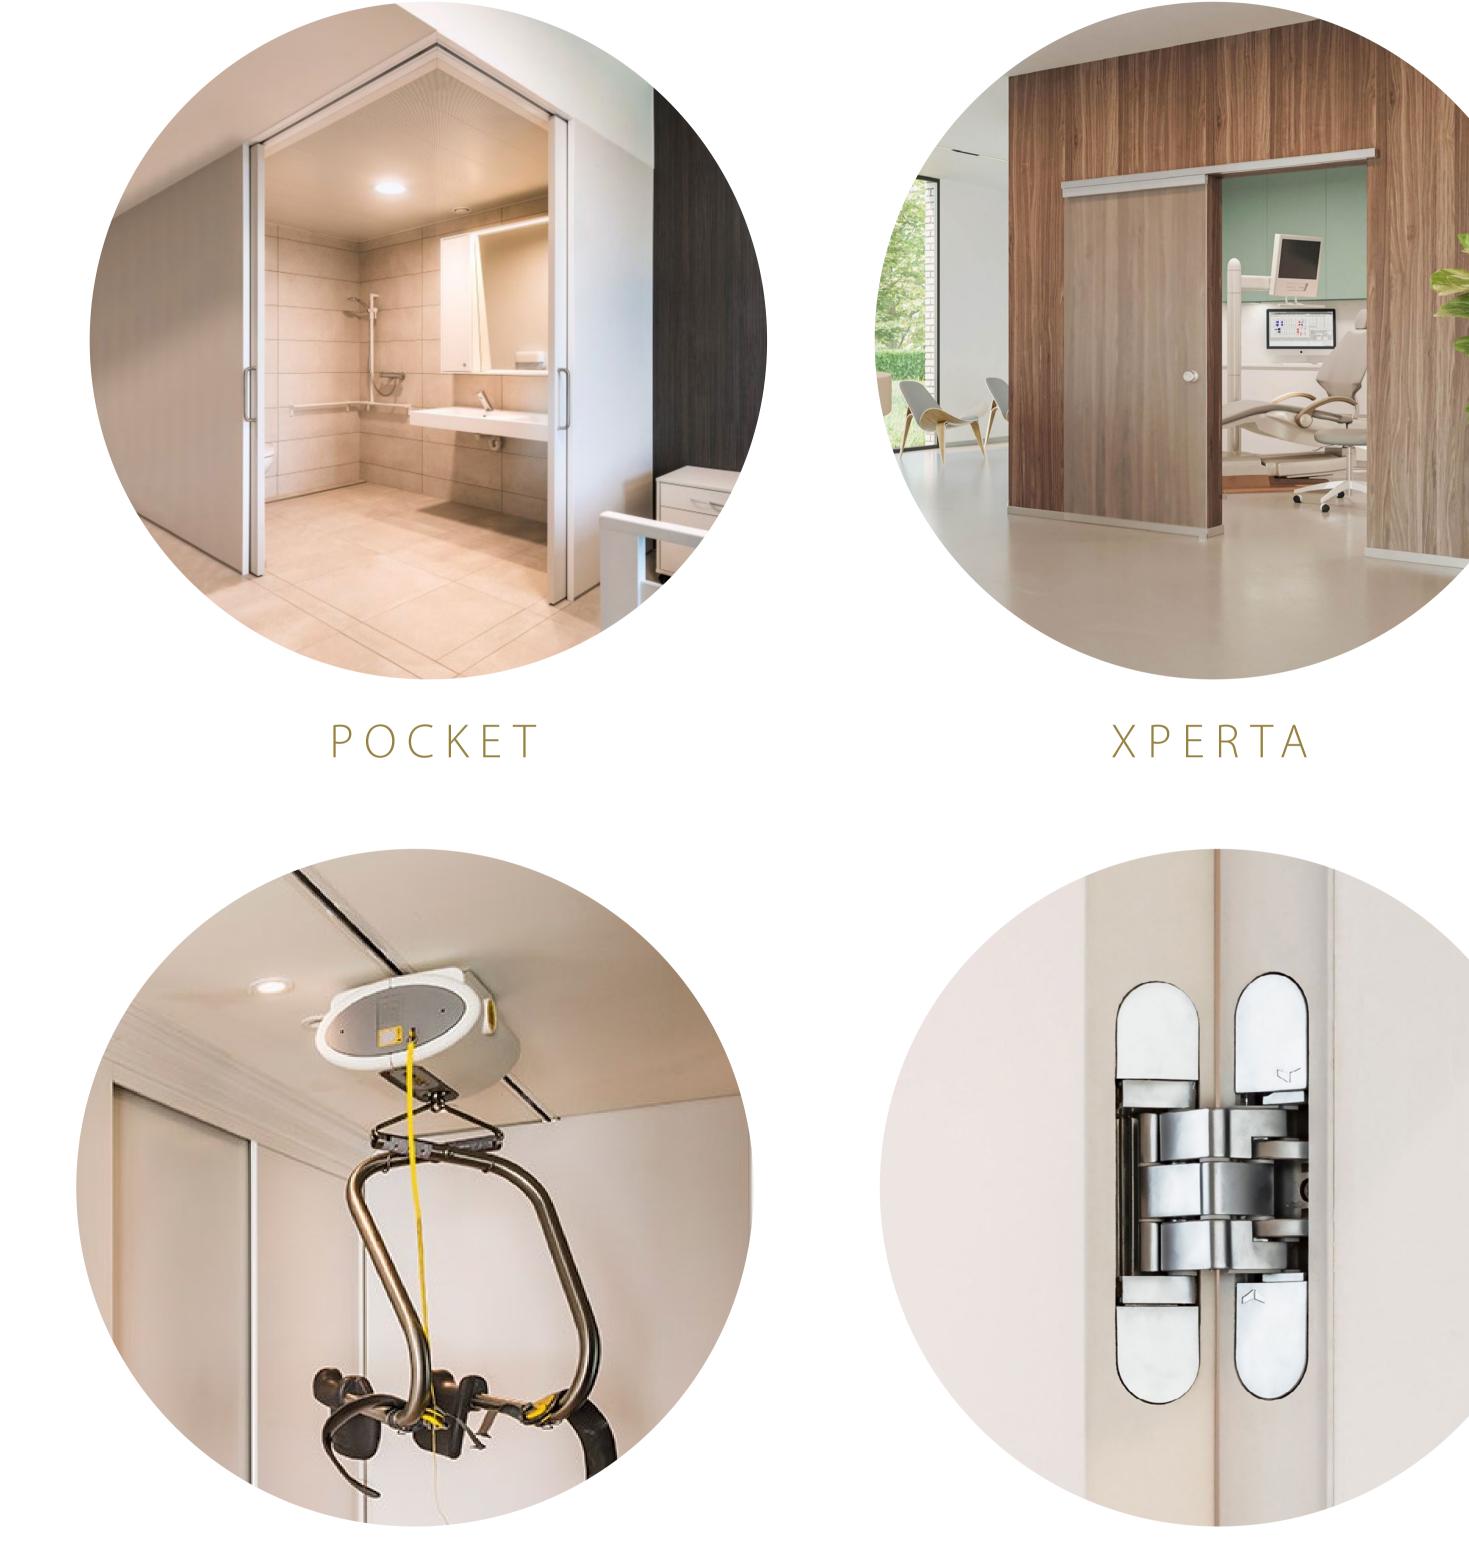

### POCKET The ideal space-saving solution for corner sliding doors

In the healthcare sector, it is often a challenge to separate small spaces without compromising on light and accessibility. ARLU's pocket sliding doors provide the answer. They slide completely into the wall, providing a compact solution, especially in corner setups. For example, a closed bathroom remains easily accessible for wheelchair users . The pocket adapts effortlessly to standard door heights or can also be installed ceiling-high. The system is available for wooden sliding doors up to 120 kg.

#### XPERTA + A-SLIDE

## versatile and extremely quiet motorized sliding door system

For residents with limited mobility, opening and closing doors can be physically challenging. A motorised door makes it easier to move around the room independently. The smart motorisation system A-slide makes the Xperta sliding door system operable via a push button, by remote control or via an app. It makes the Xperta even more user-friendly. By connecting the A-slide to a suitable switch module, you can even integrate the sliding door into a home automation system. Adjusting settings is quick and easy via the handy ARLU<sup>®</sup> app.

## Handy and indispensable fitting system in combination with ARLU sliding doors

Unislide allows the sliding door systems pocket and Xperta to be seamlessly integrated with lifting systems. This allows people with limited mobility to easily access different rooms. When opened, Unislide slides completely into the wall, creating a spacious passage. Moreover, the auto-eject function makes it easy to close the door. Thus, **all users enjoy** optimum accessibility to spaces.

### **Guarantee of fire-resistant doors for an even safer care environment**

Invisible neo hinges add a touch of sophistication to any room with their sleek aesthetic. With an **opening angle of 180°**, they offer ultimate freedom and ease in opening and closing doors, keeping any room effortlessly accessible. In addition to their elegant design, **invisible neo hinges are also fire-resistant when combined with a fire-resistant door**, and an interdens kit. The invisible neo S5 (suitable for doors up to 60 kg) and neo M6 (suitable for doors up to 80 kg) are suitable for fire doors with a classification El<sub>1</sub>30. The neo L7 (suitable for doors up to 100 kg) can be used with fire doors with a classification El<sub>1</sub>60.