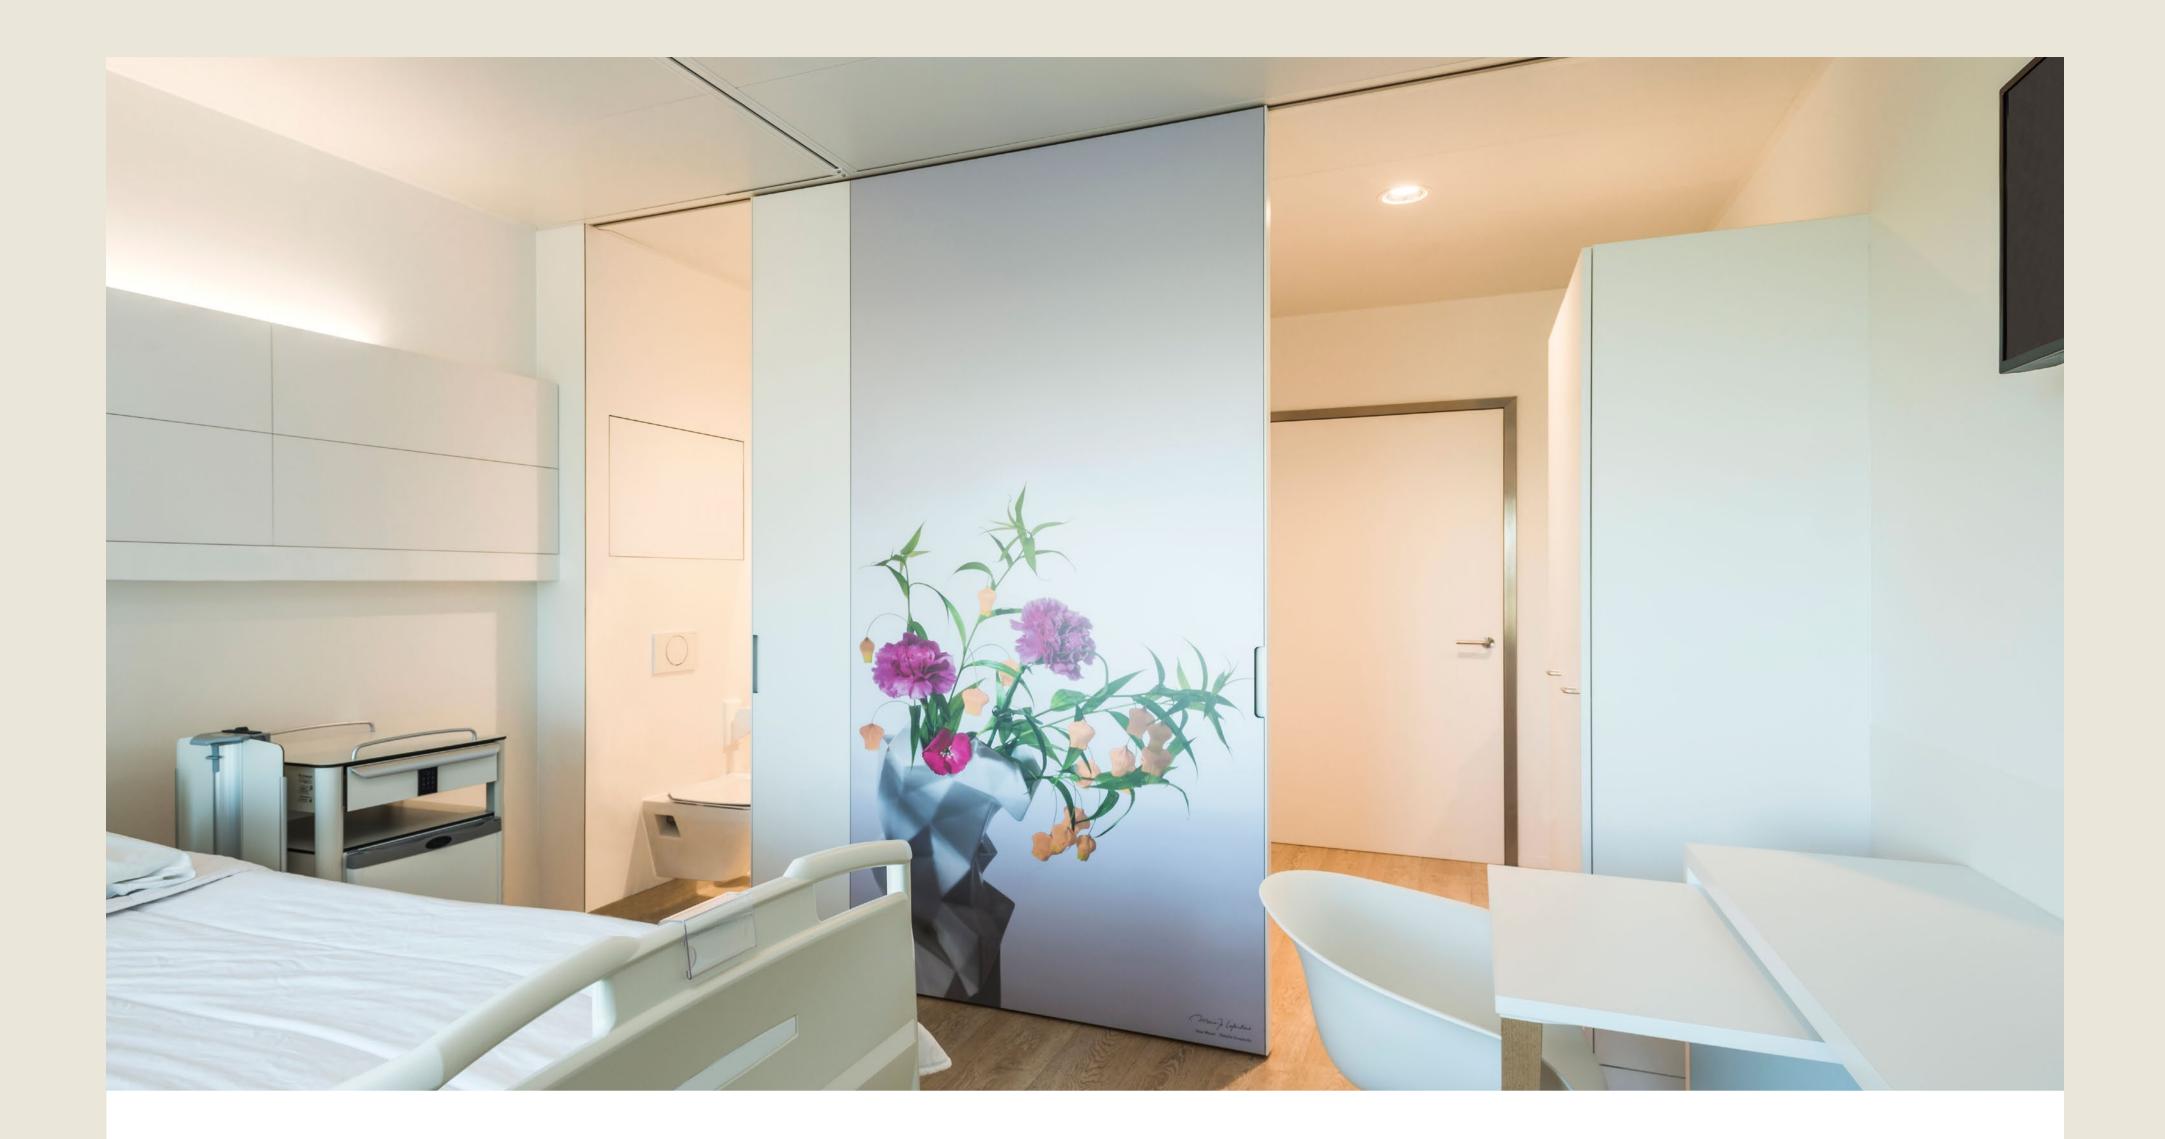

#### XPERTA + A-SLIDE

## versatile and extremely quiet motorized sliding door system

For residents with limited mobility, opening and closing doors can be physically challenging. A motorised door makes it easier to move around the room independently. The smart motorisation system A-slide makes the Xperta sliding door system operable via a push button, by remote control or via an app. It makes the Xperta even more user-friendly. By connecting the A-slide to a suitable switch module, you can even integrate the sliding door into a home automation system. Adjusting settings is quick and easy via the handy ARLU<sup>®</sup> app.