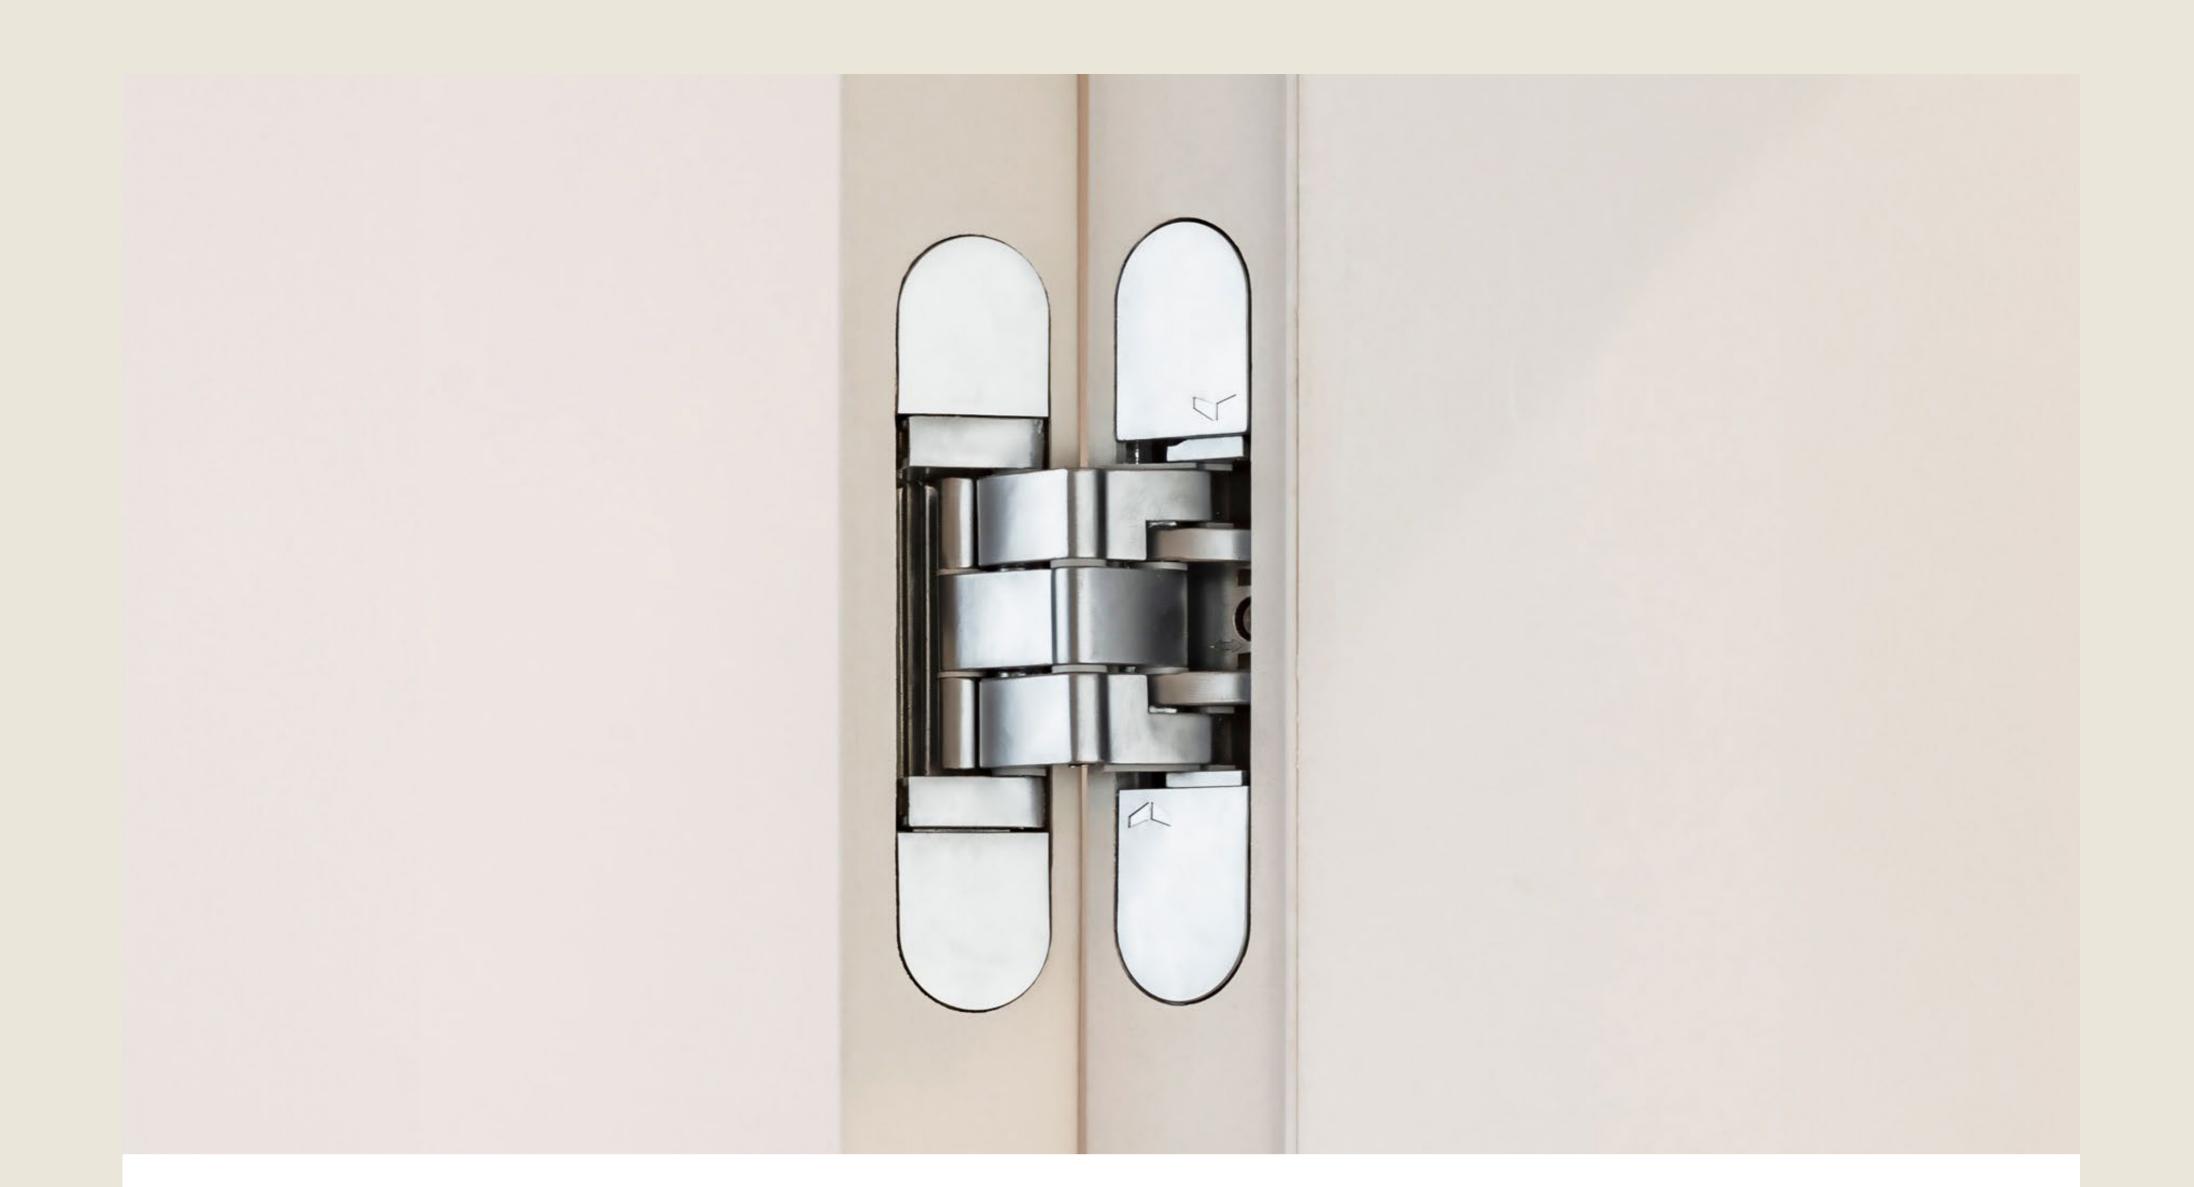

#### INVISIBLE NEO

### **Guarantee of fire-resistant doors for an even safer care environment**

Invisible neo hinges add a touch of sophistication to any room with their sleek aesthetic. With an **opening angle of 180°**, they offer ultimate freedom and ease in opening and closing doors, keeping any room effortlessly accessible. In addition to their elegant design, **invisible neo hinges are also fire-resistant when combined with a fire-resistant door**, and an interdens kit. The invisible neo S5 (suitable for doors up to 60 kg) and neo M6 (suitable for doors up to 80 kg) are suitable for fire doors with a classification El<sub>1</sub>30. The neo L7 (suitable for doors up to 100 kg) can be used with fire doors with a classification El<sub>1</sub>60.