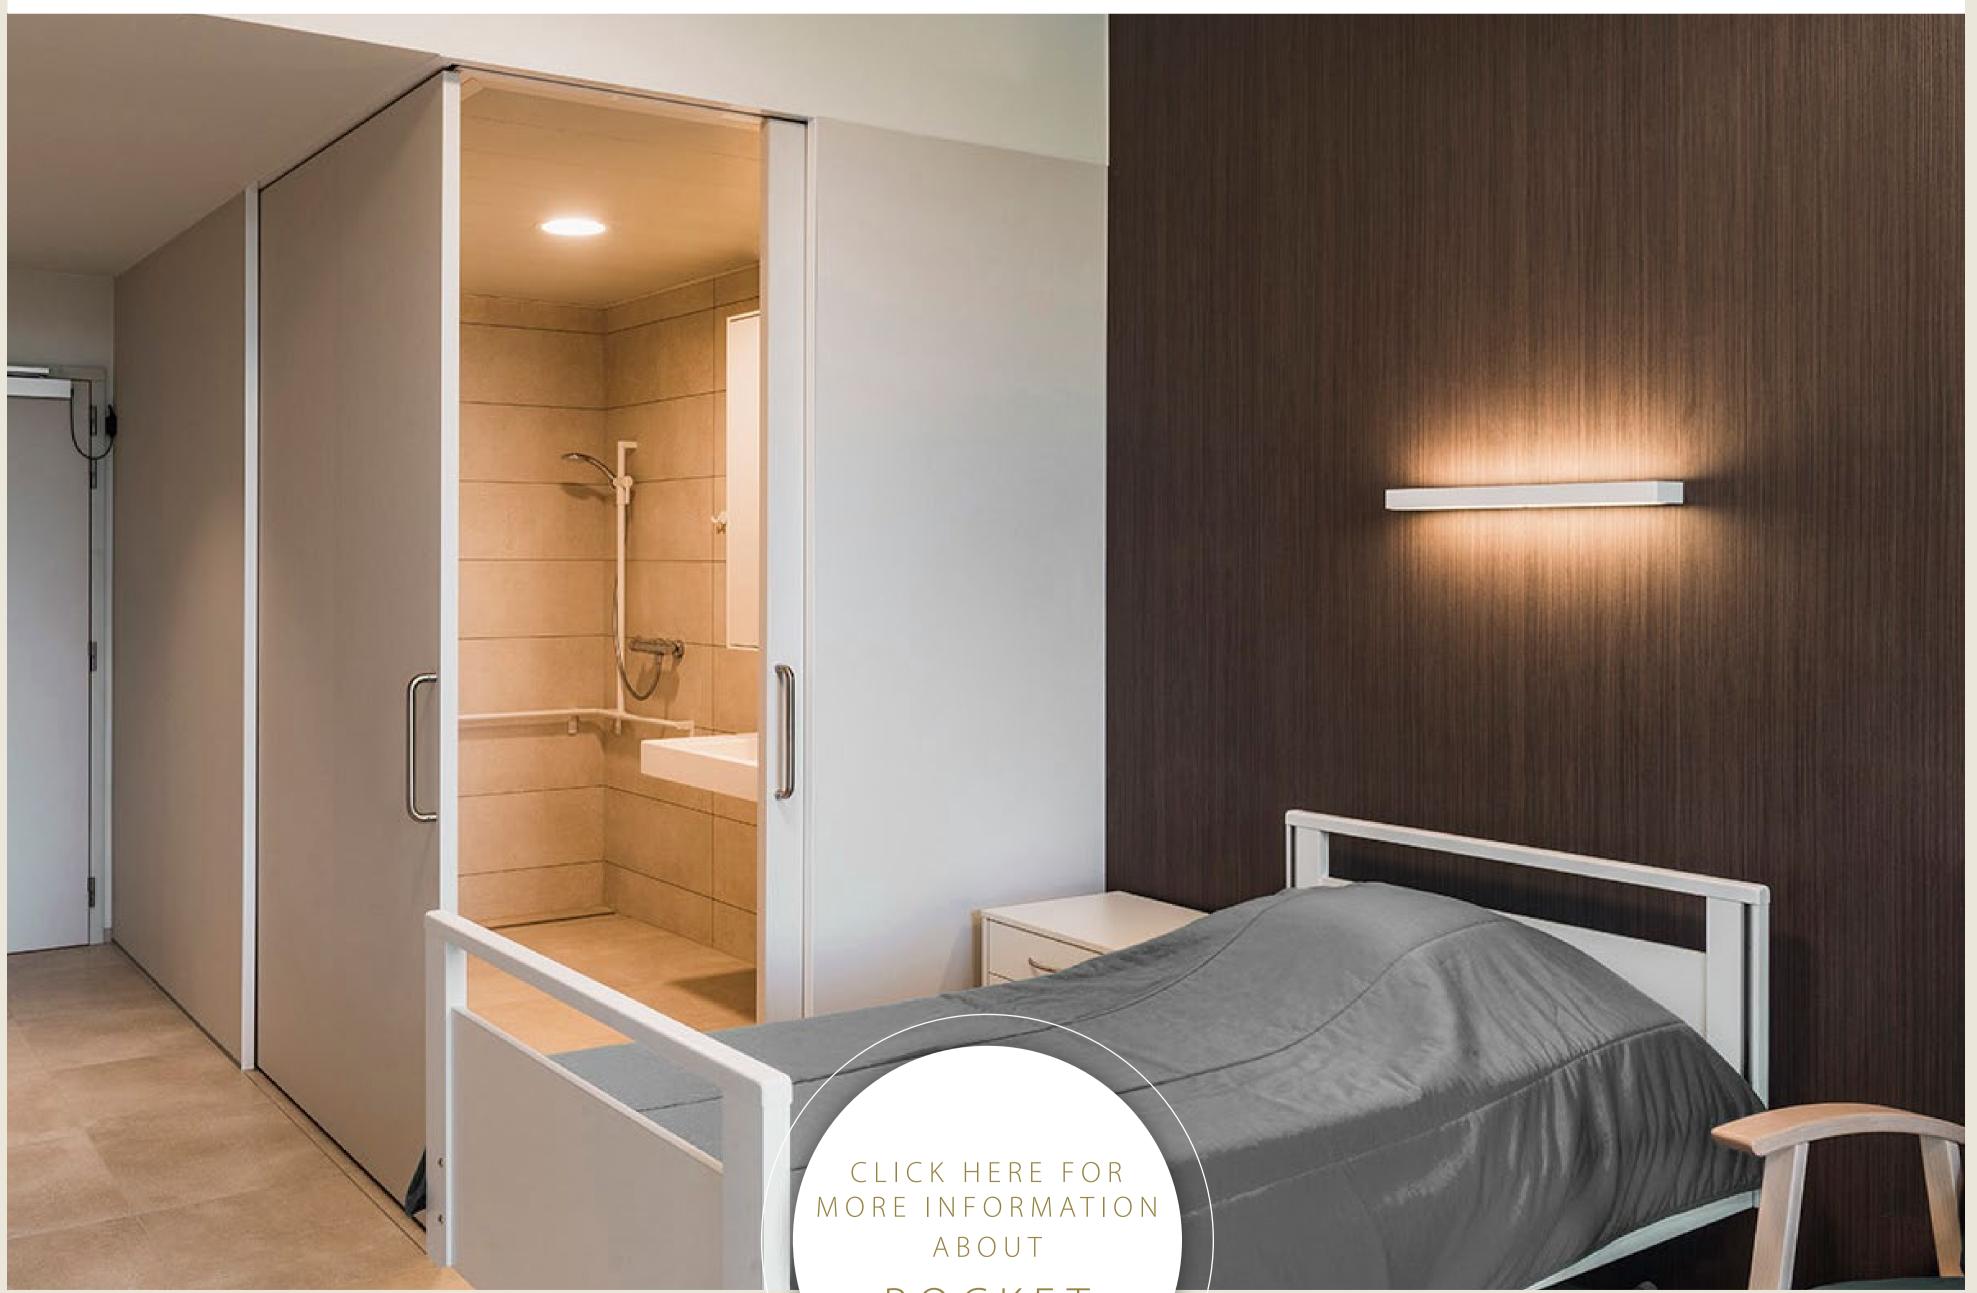

### POCKET The ideal space-saving solution for corner sliding doors

In the healthcare sector, it is often a challenge to separate small spaces without compromising on light and accessibility. ARLU's pocket sliding doors provide the answer. They slide completely into the wall, providing a compact solution, especially in corner setups. For example, a closed bathroom remains easily accessible for wheelchair users . The pocket adapts effortlessly to standard door heights or can also be installed ceiling-high. The system is available for wooden sliding doors up to 120 kg.

## ΡΟϹΚΕΤ