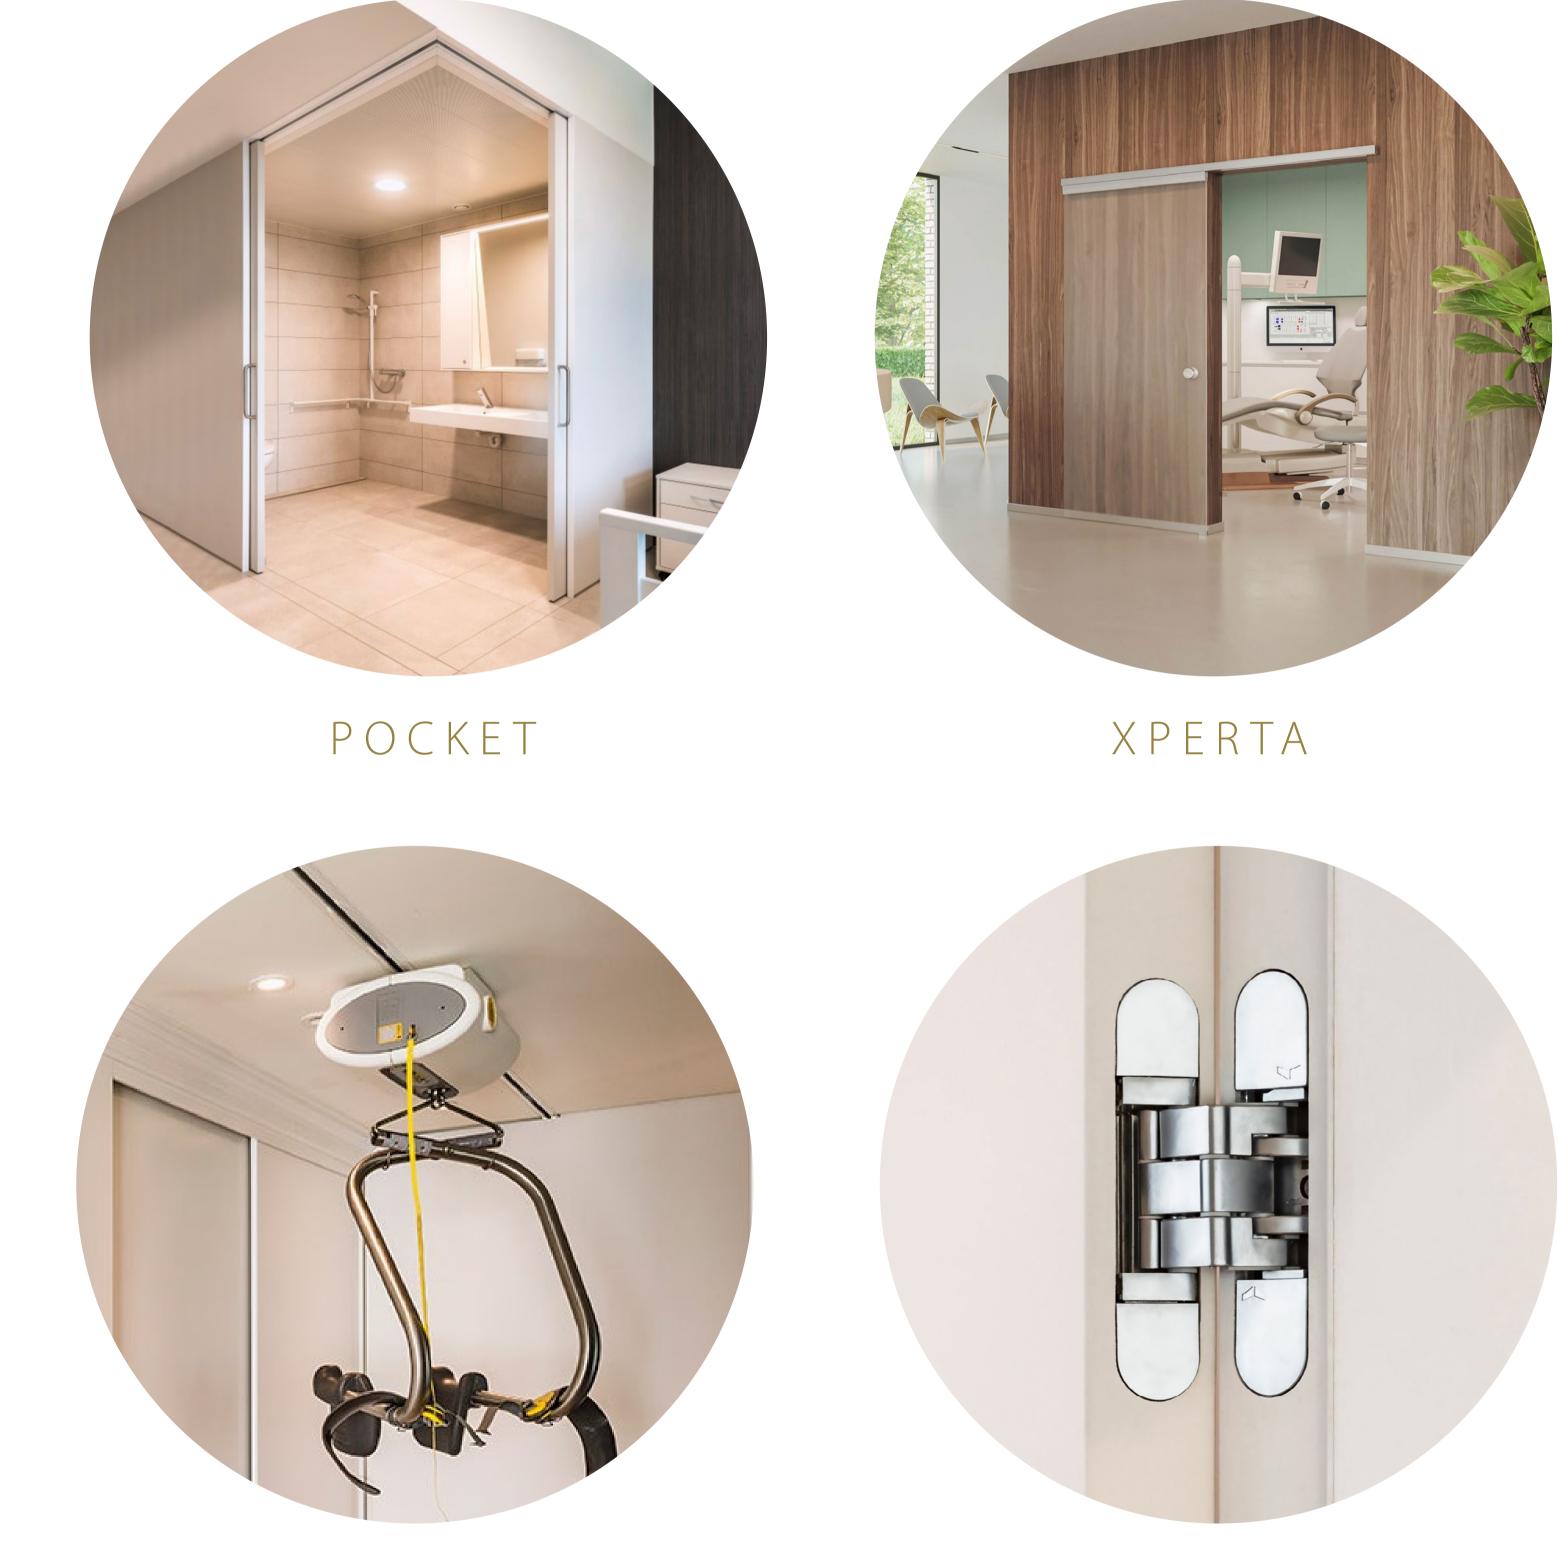

### POCKET The ideal space-saving solution for corner sliding doors

In the healthcare sector, it is often a challenge to separate small spaces without compromising on light and accessibility. ARLU's pocket sliding doors provide the answer. They slide completely into the wall, providing a compact solution, especially in corner setups. For example, a closed bathroom remains easily accessible for wheelchair users . The pocket adapts effortlessly to standard door heights or can also be installed ceiling-high. The system is available for wooden sliding doors up to 120 kg.

#### XPERTA + A-SLIDE

## versatile and extremely quiet motorized sliding door system

For residents with limited mobility, opening and closing doors can be physically challenging. A motorised door makes it easier to move around the room independently. The smart motorisation system A-slide makes the Xperta sliding door system operable via a push button, by remote control or via an app. It makes the Xperta even more user-friendly. By connecting the A-slide to a suitable switch module, you can even integrate the sliding door into a home automation system. Adjusting settings is quick and easy via the handy ARLU<sup>®</sup> app.

## Handy and indispensable fitting system in combination with ARLU sliding doors

Unislide allows the sliding door systems pocket and Xperta to be seamlessly integrated with lifting systems. This allows people with limited mobility to easily access different rooms. When opened, Unislide slides completely into the wall, creating a spacious passage. Moreover, the auto-eject function makes it easy to close the door. Thus, **all users enjoy** optimum accessibility to spaces.

### **Guarantee of fire-resistant doors for an even safer care environment**

Invisible neo hinges add a touch of sophistication to any room with their sleek aesthetic. With an **opening angle of 180°**, they offer ultimate freedom and ease in opening and closing doors, keeping any room effortlessly accessible. In addition to their elegant design, **invisible neo hinges are also fire-resistant when combined with a fire-resistant door**, and an interdens kit. The invisible neo S5 (suitable for doors up to 60 kg) and neo M6 (suitable for doors up to 80 kg) are suitable for fire doors with a classification El<sub>1</sub>30. The neo L7 (suitable for doors up to 100 kg) can be used with fire doors with a classification El<sub>1</sub>60.