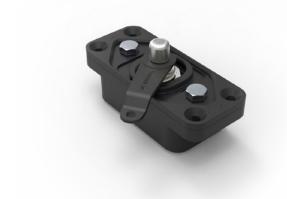

# Adjustable upper pivot

- The adjustable upper pivot is placed in the door
- Compact installation height: 24.1 mm instead of 58.1 mm on the existing pivot
- Easy installation as the axle is magnetically pulled towards the ceiling part
- Adjustment of pivot door  $\pm 3 \text{ mm}$  in width and depth

#### New installation key

Provides easy control with minimal door opening at the top.

The new pivotica pro E 100 F-90 (extra holding position at 90°) can now be ordered under item numbers: 91500100 (black), 91500104 (chrome), and 91500108 (white). The new pivotica pro E 100 F-0 (always returns to closed position) can now be ordered under item numbers: 91500101 (black), 91500105 (chrome), and 91500109 (white).

Upper pivot adjustable both in width and depth

Adjustable floor plate adjusts in width and depth

Adjustable pivot

Max. 2000 mm