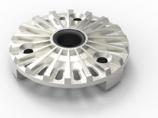

# Adjustable upper pivot

- The adjustable upper pivot is placed in the door
- Compact installation height: 24.1 mm instead of 58.1 mm on the existing pivot
- Easy installation as the axle is magnetically pulled towards the ceiling part
- Adjustment of pivot door  $\pm 3 \text{ mm}$  in width and depth

Upper pivot adjustable both in width and depth

Adjustable floor plate adjusts in width and depth

Adjustable pivot

Max. 2000 mm