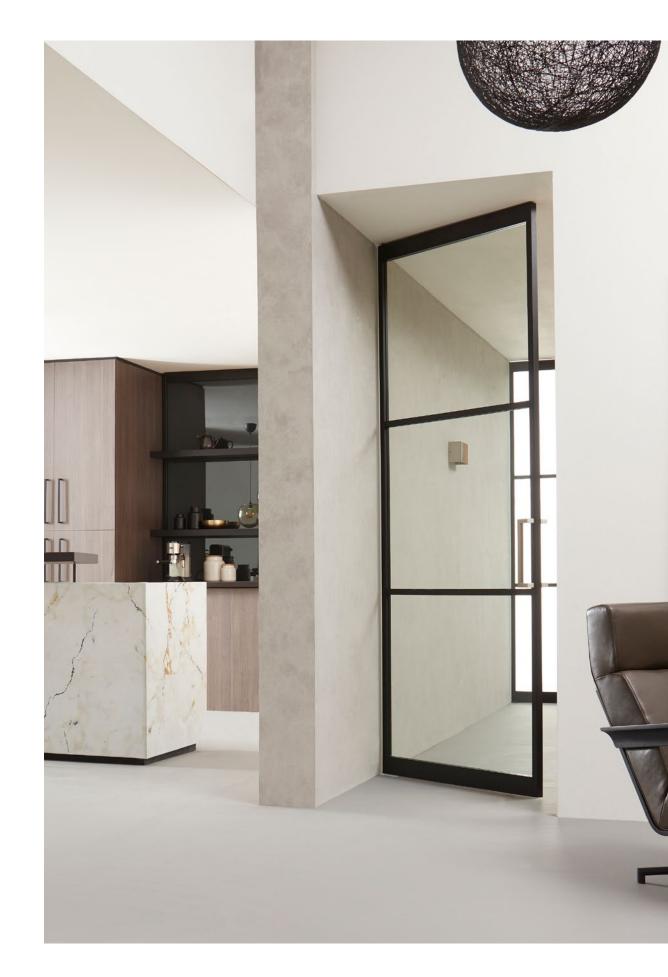

# **PIVOTICA PRO E 100**

The pivotica pro E 100 is a minimalist and invisible pivot hinge for pivoting interior doors, with an optional holding position at 90°.

#### THE REFERENCE FOR OPENING DOORS

ARLU® is the manufacturer behind the brand names argenta® and rob®. Argenta has been a leading brand in door hardware for over 100 years, but today it is mainly synonymous with invisible door systems. Minimalist architecture swears by clean lines and a "back to the essence" mentality. In terms of interior doors, this results in integrated door fittings, invisible integrated techniques, door frames and skirting boards for revolving, sliding and pivoting doors. Argenta stands for a full range of sleek interior solutions.