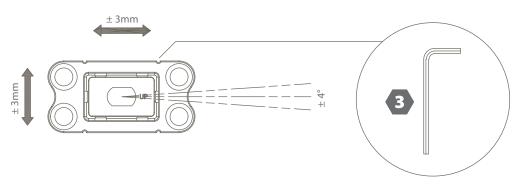

# Adjustable upper pivot

- The adjustable upper pivot is placed in the door
- Compact installation height: 24.1 mm instead of 58.1 mm on the existing pivot
- Easy installation as the axle is magnetically pulled towards the ceiling part
- Adjustment of pivot door  $\pm 3 \text{ mm}$  in width and depth

#### New installation key

Provides easy control with minimal door opening at the top.

The new pivotica pro E 100 F-90 (extra holding position at 90°) can now be ordered under item numbers: 91500100 (black), 91500104 (chrome), and 91500108 (white). The new pivotica pro E 100 F-0 (always returns to closed position) can now be ordered under item numbers: 91500101 (black), 91500105 (chrome), and 91500109 (white).