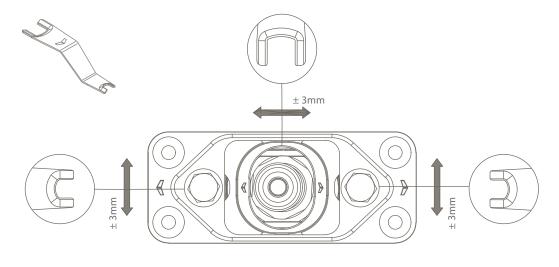

# Adjustable upper pivot

- The adjustable upper pivot is placed in the door
- Compact installation height: 24.1 mm instead of 58.1 mm on the existing pivot
- Easy installation as the axle is magnetically pulled towards the ceiling part
- Adjustment of pivot door  $\pm 3 \text{ mm}$  in width and depth

Upper pivot adjustable both in width and depth

Adjustable floor plate adjusts in width and depth

Adjustable pivot

Max. 2000 mm