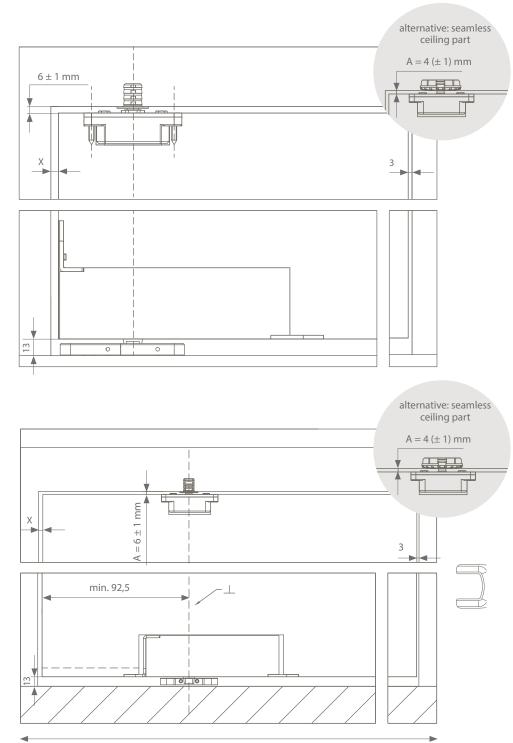

### Seamless ceiling part

- Renewed seamless finishing
- Can be plastered into the ceiling
- Minimum upper clearance: 4 mm

## Standard lintel part

- Easy installation
- Available in matt chrome, black & white
- Minimum upper clearance: 5 mm

# Adjustable upper pivot

- The adjustable upper pivot is placed in the door
- Compact installation height: 24.1 mm instead of 58.1 mm on the existing pivot
- Easy installation as the axle is magnetically pulled towards the ceiling part
- Adjustment of pivot door  $\pm 3 \text{ mm}$  in width and depth

Upper pivot adjustable both in width and depth

Adjustable floor plate adjusts in width and depth

Adjustable pivot

Max. 2000 mm