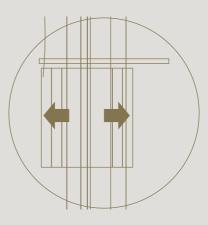

## FIXED WALL

Thanks to the divina® glass partitions, rooms can easily be divided without sacrificing light and openness.

Divina glass walls dampen sound up to 33 dB