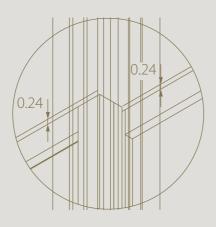

## CORNER

The corner profile offers the possibility to connect walls and build complete rooms with divina®.

No visible differences between the thir corner profile and standard profiles

ADD COLOUR TO Divina comes in a wide range YOUR SPACE of colours and can be fully tailored to add a personal touch to any space.\* 8 colours available on demand \*BESPOKE PROJECTS: CONTACT US FOR MORE INFORMATION AT INFO@ARLU.BE