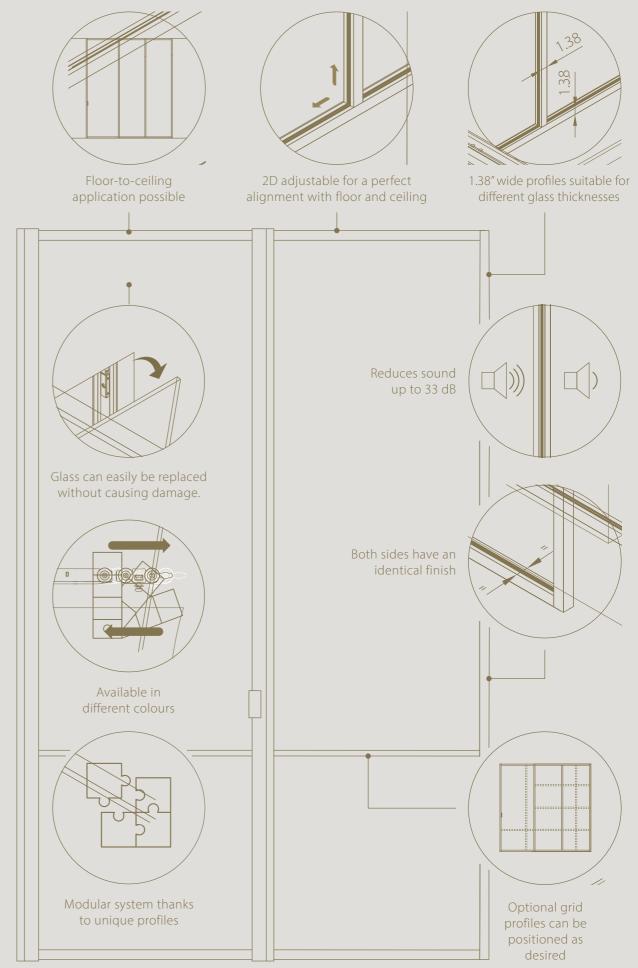

## FIXED WALL

Thanks to the divina® glass partitions, rooms can easily be divided without sacrificing light and openness.

Divina glass walls dampen sound up to 33 dB

# FIXED WALL WITH END POST

End posts give a sleek finish to divina fixed walls.

Refined 1.38" side profile, in line with other profiles

# SWING DOOR

A minimalist eye-catcher in any interior.

Magnotica® pro magnetic closure invisibly integrated

Seamless integration of invisible tyo hinges

3D adjustable thanks to the height, width and depth adjustment

### SLIDING DOOR

A sliding door in line with its fixed wall.

The recessed running track ensures all profiles are seamlessly aligned

Identical finish on both sides of the sliding door

Sliding doors feature a double-acting soft close

Only 0.2" clearance between the glass wall and door

## CORNER

The corner profile offers the possibility to connect walls and build complete rooms with divina®.

No visible differences between the thir corner profile and standard profiles

ADD COLOUR TO Divina comes in a wide range YOUR SPACE of colours and can be fully tailored to add a personal touch to any space.\* 8 colours available on demand \*BESPOKE PROJECTS: CONTACT US FOR MORE INFORMATION AT INFO@ARLU.BE