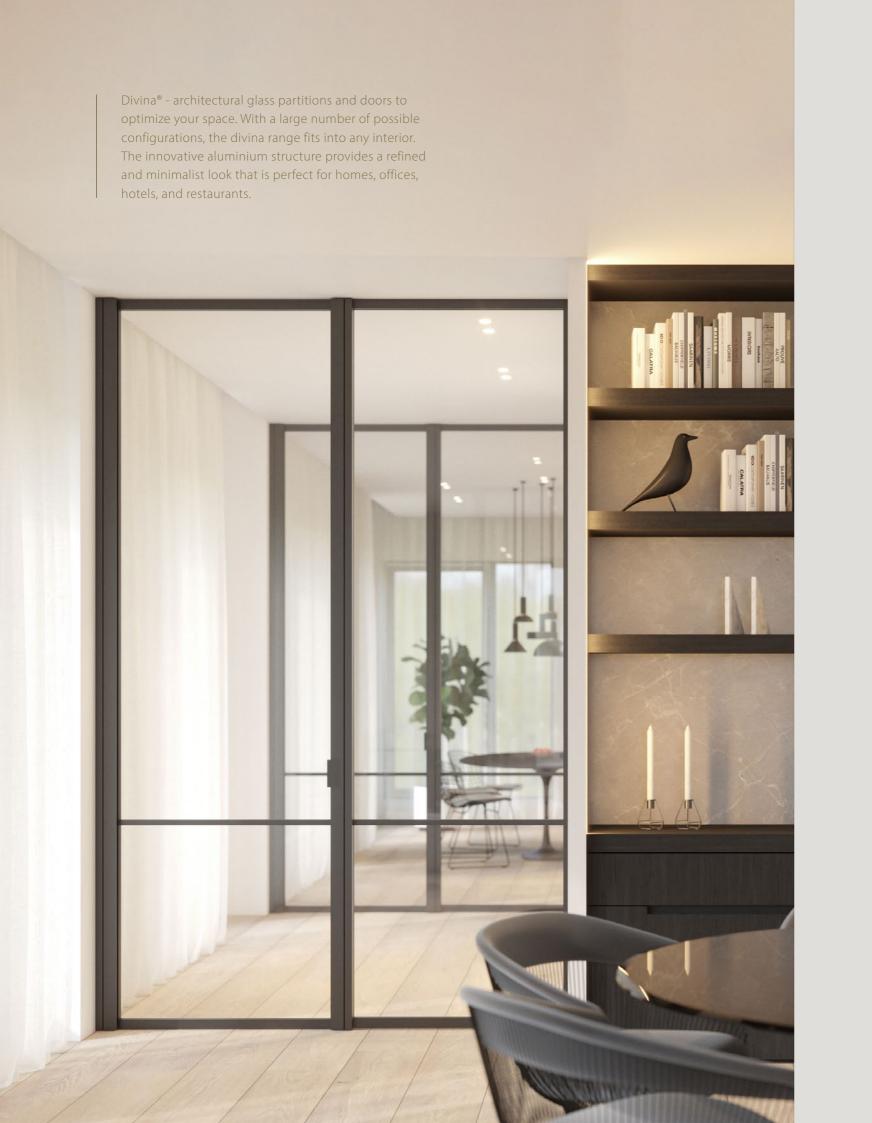

# DIVINA

Architectural glass partitions and doors to optimize your space









## FIXED WALL

Thanks to the divina® glass partitions, rooms can easily be divided without sacrificing light and openness.



Divina glass walls dampen sound up to 33 dB

# FIXED WALL WITH END POST

End posts give a sleek finish to divina fixed walls.



Refined 1.38" side profile, in line with other profiles





# SWING DOOR

A minimalist eye-catcher in any interior.



Magnotica® pro magnetic closure invisibly integrated



Seamless integration of invisible tyo hinges



3D adjustable thanks to the height, width and depth adjustment



## DOUBLE SWING DOOR

A passively locked door and an active door form a minimalist solution for practical double swing doors.



Discreet slider to simultaneously release the upper and lower lock from the passive door



Active and passive door wi