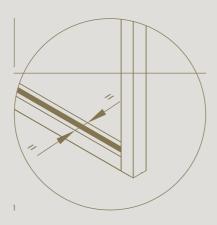

## CORNER

The corner profile offers the possibility to connect walls and build complete rooms with divina®.

No visible differences between the thir corner profile and standard profiles

ADD COLOUR TO Divina comes in a wide range YOUR SPACE of colours and can be fully tailored to add a personal touch to any space.\* 8 colours available on demand \*BESPOKE PROJECTS: CONTACT US FOR MORE INFORMATION AT INFO@ARLU.BE