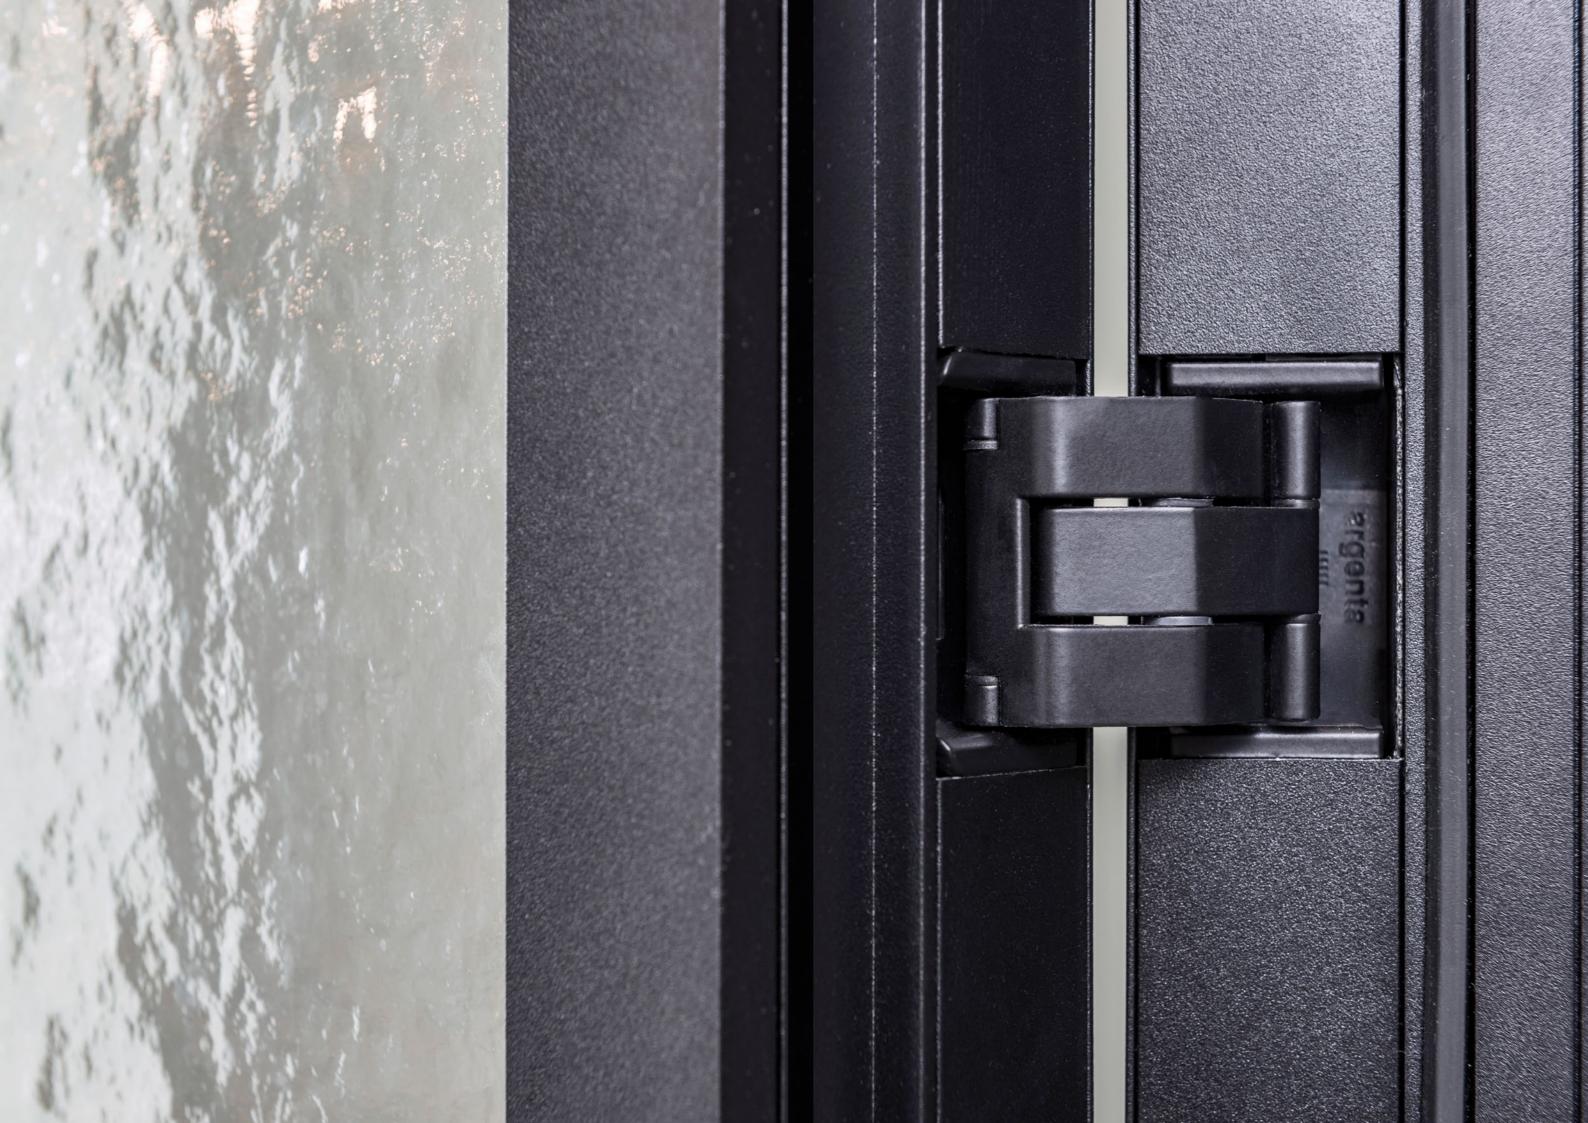

# SWING DOOR

A minimalist eye-catcher in any interior.

Magnotica® pro magnetic closure invisibly integrated

Seamless integration of invisible tyo hinges

3D adjustable thanks to the height, width and depth adjustment

invisible tyo hinges