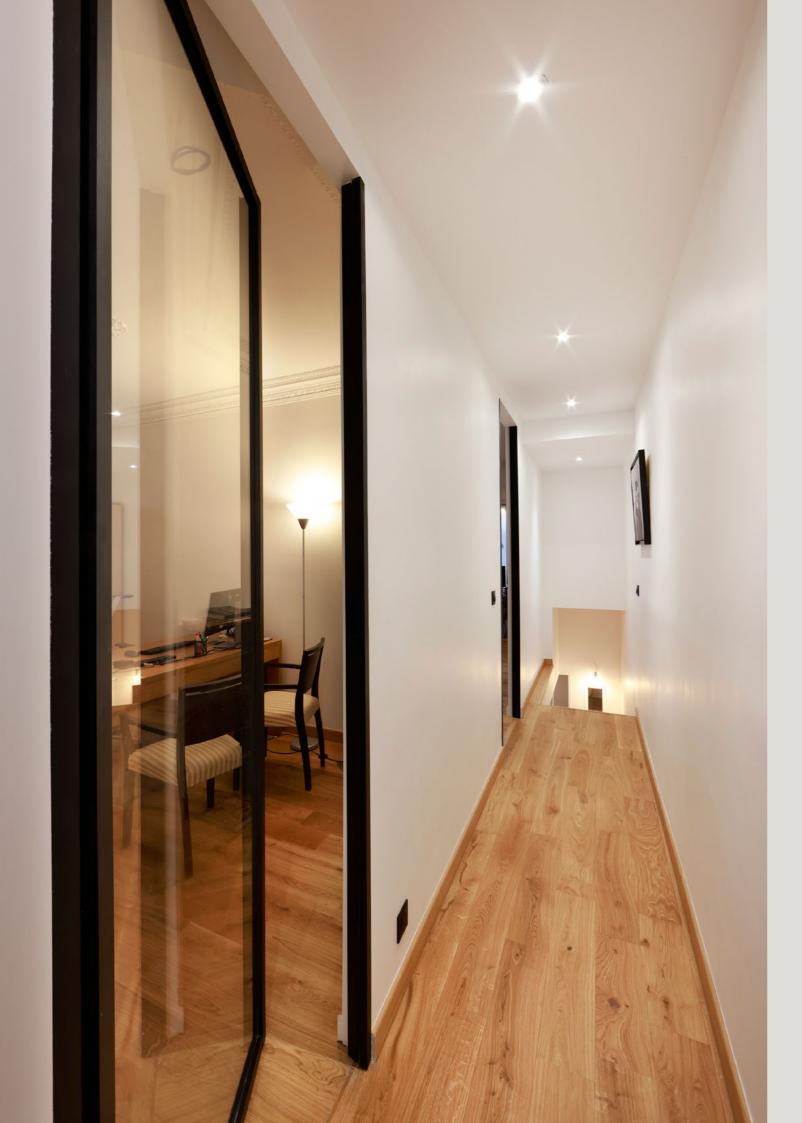

# DIVINA

Architectural glass partitions and doors to optimize your space

## FIXED WALL

Thanks to the divina® glass partitions, rooms can easily be divided without sacrificing light and openness.

Divina glass walls dampen sound up to 33 dB