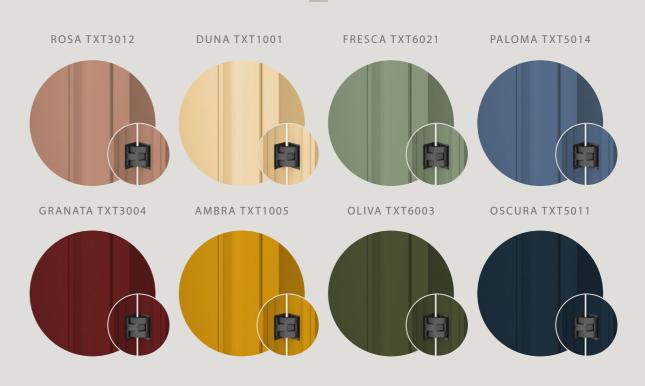

## CORNER

The corner profile offers the possibility to connect walls and build complete rooms with divina®.

No visible differences between the thir corner profile and standard profiles

ADD COLOUR TO Divina comes in a wide range YOUR SPACE of colours and can be fully tailored to add a personal touch to any space.\* 8 colours available on demand \*BESPOKE PROJECTS: CONTACT US FOR MORE INFORMATION AT INFO@ARLU.BE

#### COLOURS ON DEMAND

\*BESPOKE PROJECTS:
CONTACT US FOR MORE INFORMATION AT INFO@ARLU.BE