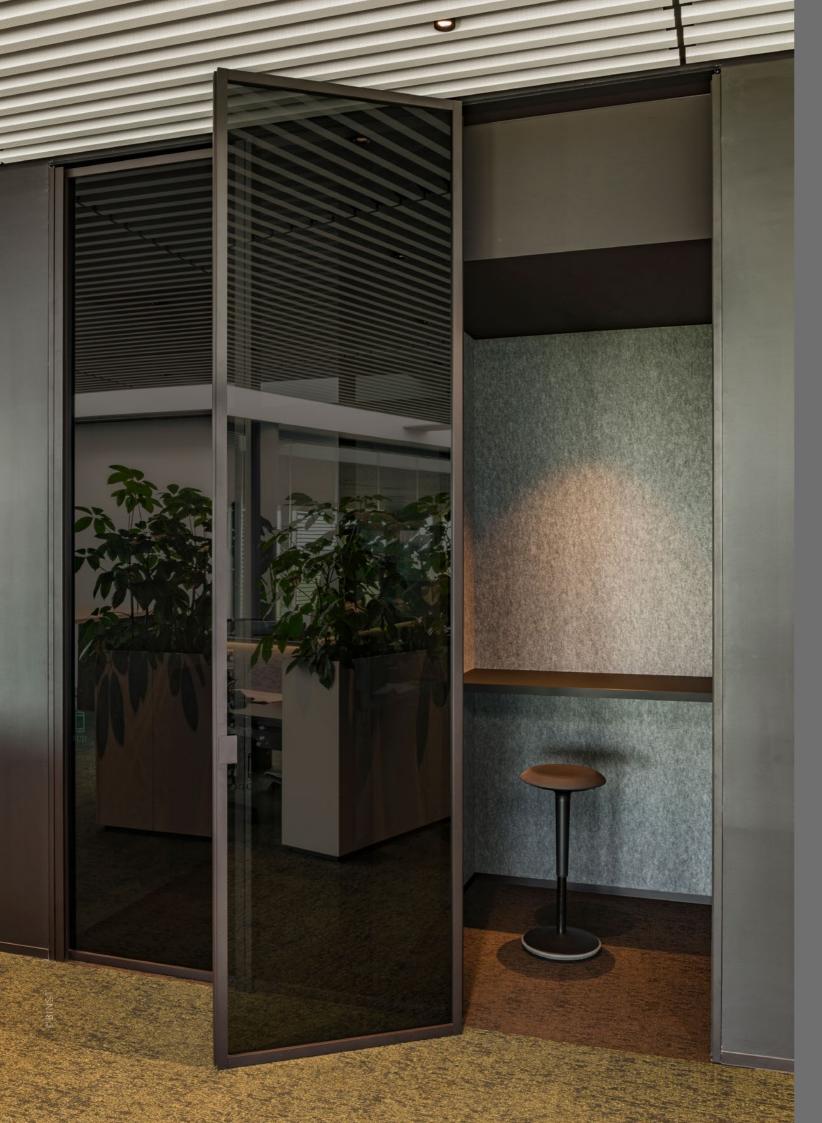

# SWING DOOR

A minimalist eye-catcher in any interior.

Magnotica® pro magnetic closure invisibly integrated

Seamless integration of invisible tyo hinges

3D adjustable thanks to the height, width and depth adjustment

# FIXED WALL WITH SWING DOOR

Thanks to divina® fixed wall with swing door, you can close off spaces withou sacrificing the visual connection between different rooms.

Magnotica® pro magnetic closure invisibly integrated

invisible tyo hinges