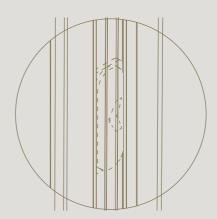

# FIXED WALL WITH END POST

End posts give a sleek finish to divina fixed walls.

Refined 1.38" side profile, in line with other profiles

### SLIDING DOOR

A sliding door in line with its fixed wall.

The recessed running track ensures all profiles are seamlessly aligned

Identical finish on both sides of the sliding door

Sliding doors feature a double-acting soft close

Only 0.2" clearance between the glass wall and door