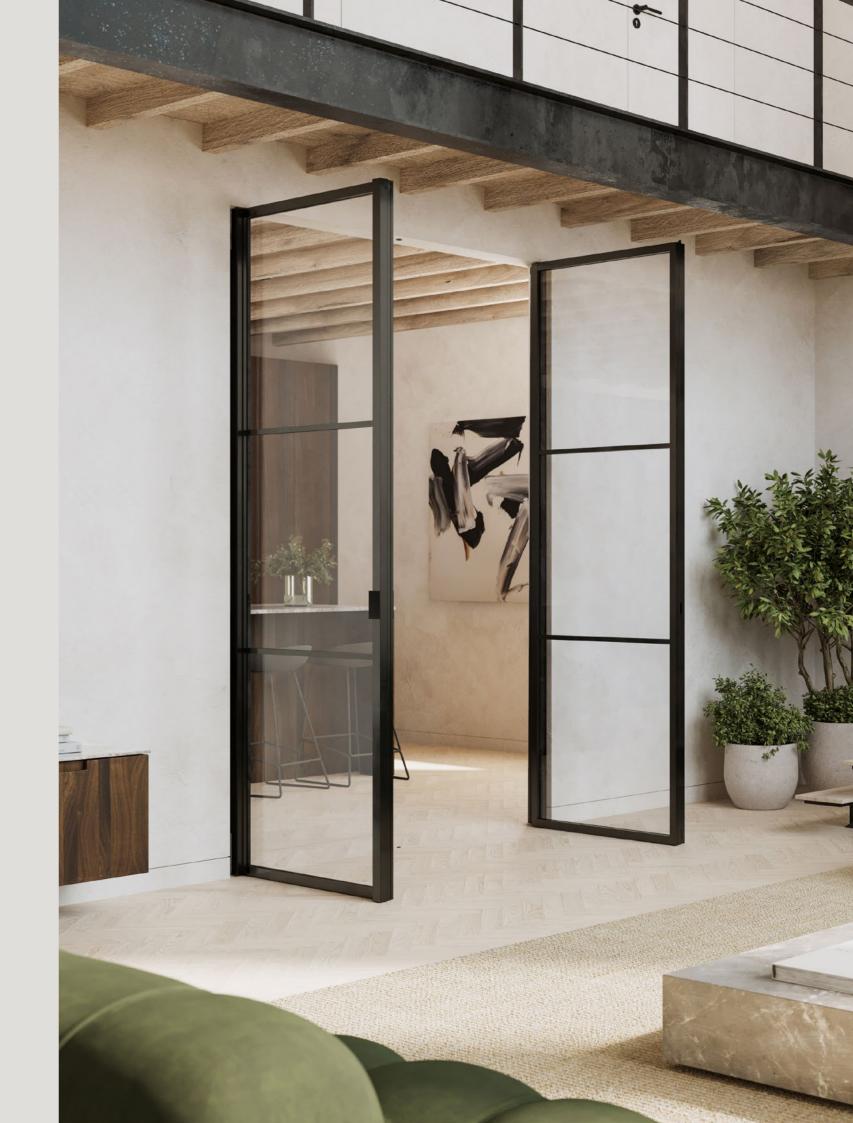

# SWING DOOR

A minimalist eye-catcher in any interior.

Magnotica® pro magnetic closure invisibly integrated

Seamless integration of invisible tyo hinges

3D adjustable thanks to the height, width and depth adjustment

# FIXED WALL WITH SWING DOOR

Thanks to divina® fixed wall with swing door, you can close off spaces withou sacrificing the visual connection between different rooms.

Magnotica® pro magnetic closure invisibly integrated

invisible tyo hinges