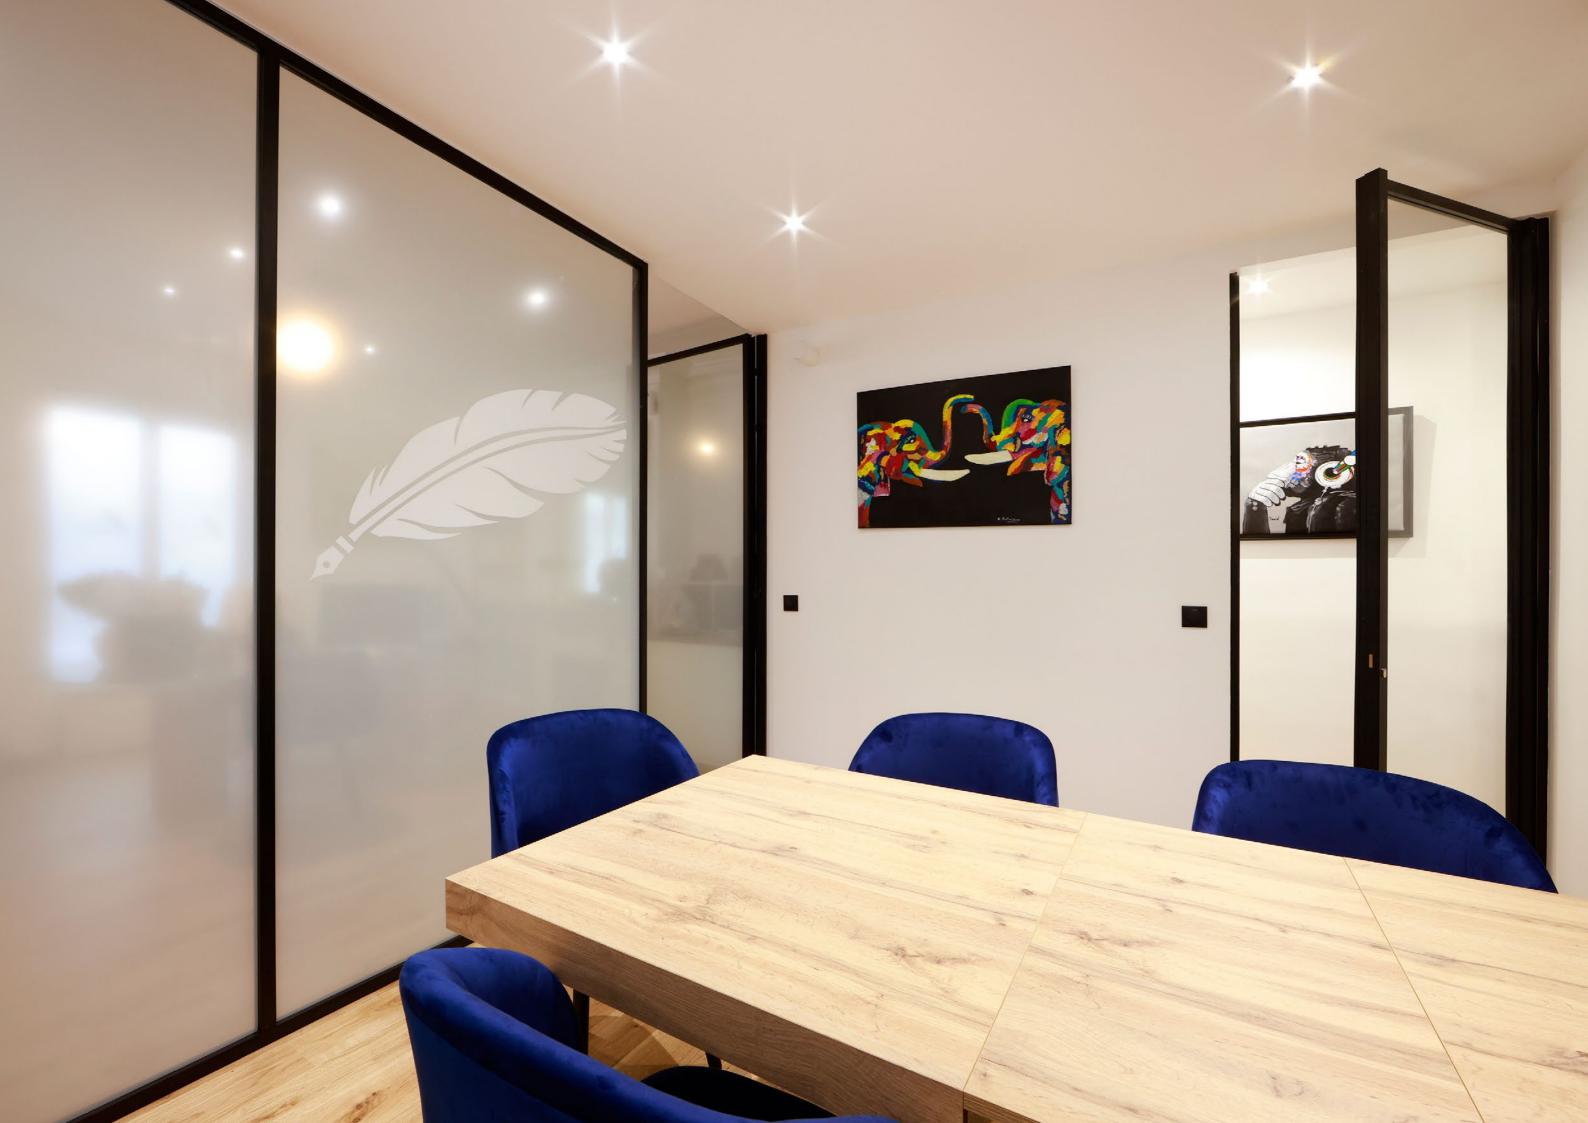

# DIVINA

Architectural glass partitions and doors to optimize your space

## FIXED WALL

Thanks to the divina® glass partitions, rooms can easily be divided without sacrificing light and openness.

Divina glass walls dampen sound up to 33 dB