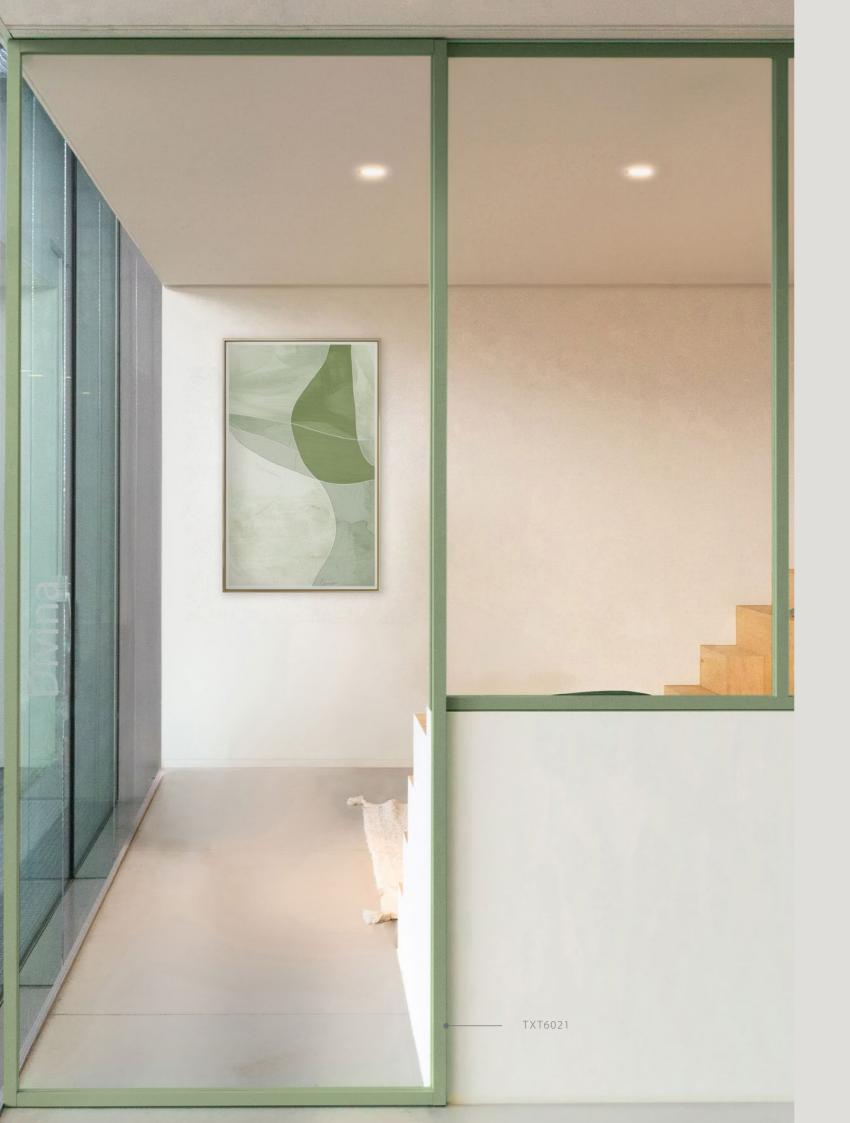

## CORNER

The corner profile offers the possibility to connect walls and build complete rooms with divina®.

No visible differences between the thir corner profile and standard profiles

ADD COLOUR TO Divina comes in a wide range YOUR SPACE of colours and can be fully tailored to add a personal touch to any space.\* 8 colours available on demand \*BESPOKE PROJECTS: CONTACT US FOR MORE INFORMATION AT INFO@ARLU.BE

#### COLOURS ON DEMAND

\*BESPOKE PROJECTS:
CONTACT US FOR MORE INFORMATION AT INFO@ARLU.BE