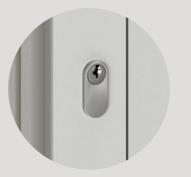

ssed running track ensures all profiles are seamlessly aligned



Identical finish on both sides of the sliding door





Sliding doors feature a double-acting soft close



Only 0.2" clearance between the glass wall and door



## CORNER

The corner profile offers the possibility to connect walls and build complete rooms with divina®.



No visible differences between the thir corner profile and standard profiles



ADD COLOUR TO Divina comes in a wide range YOUR SPACE of colours and can be fully tailored to add a personal touch to any space.\* 8 colours available on demand \*BESPOKE PROJECTS: CONTACT US FOR MORE INFORMATION AT INFO@ARLU.BE





#### COLOURS ON DEMAND



\*BESPOKE PROJECTS:
CONTACT US FOR MORE INFORMATION AT INFO@ARLU.BE



#### STYLISH DOOR HANDLE



#### CYLINDER LOCK



DIVINA DOORS CAN BE FITTED
WITH A CYLINDER LOCK

MORE INFO





# ARLU OPENING DOORS



ARLU.BE