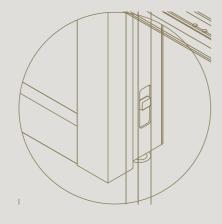

# SWING DOOR

A minimalist eye-catcher in any interior.

Magnotica® pro magnetic closure invisibly integrated

Seamless integration of invisible tyo hinges

3D adjustable thanks to the height, width and depth adjustment

# FIXED WALL WITH SWING DOOR

Thanks to divina® fixed wall with swing door, you can close off spaces withou sacrificing the visual connection between different rooms.

Magnotica® pro magnetic closure invisibly integrated

invisible tyo hinges