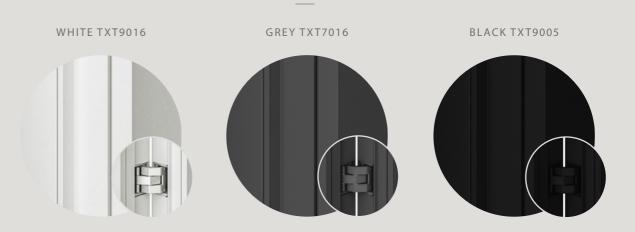

## CORNER

The corner profile offers the possibility to connect walls and build complete rooms with divina®.

No visible differences between the thir corner profile and standard profiles

ADD COLOUR TO Divina comes in a wide range YOUR SPACE of colours and can be fully tailored to add a personal touch to any space.\* 8 colours available on demand \*BESPOKE PROJECTS: CONTACT US FOR MORE INFORMATION AT INFO@ARLU.BE