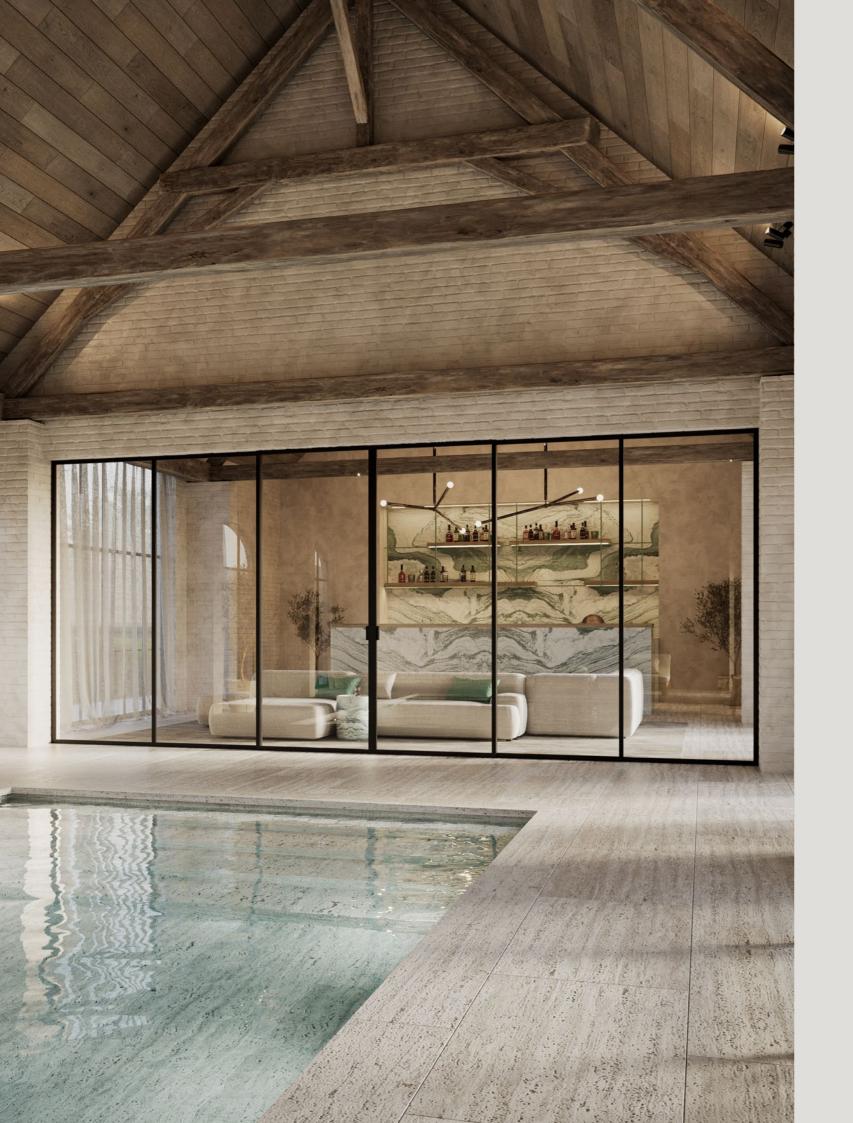

# FIXED WALL WITH SWING DOOR

Thanks to divina® fixed wall with swing door, you can close off spaces withou sacrificing the visual connection between different rooms.

Magnotica® pro magnetic closure invisibly integrated