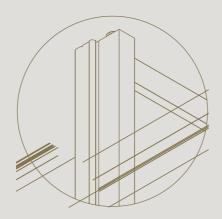

# FIXED WALL WITH END POST

End posts give a sleek finish to divina fixed walls.

Refined 1.38" side profile, in line with other profiles

## CORNER

The corner profile offers the possibility to connect walls and build complete rooms with divina®.

No visible differences between the thir corner profile and standard profiles

ADD COLOUR TO Divina comes in a wide range YOUR SPACE of colours and can be fully tailored to add a personal touch to any space.\* 8 colours available on demand \*BESPOKE PROJECTS: CONTACT US FOR MORE INFORMATION AT INFO@ARLU.BE