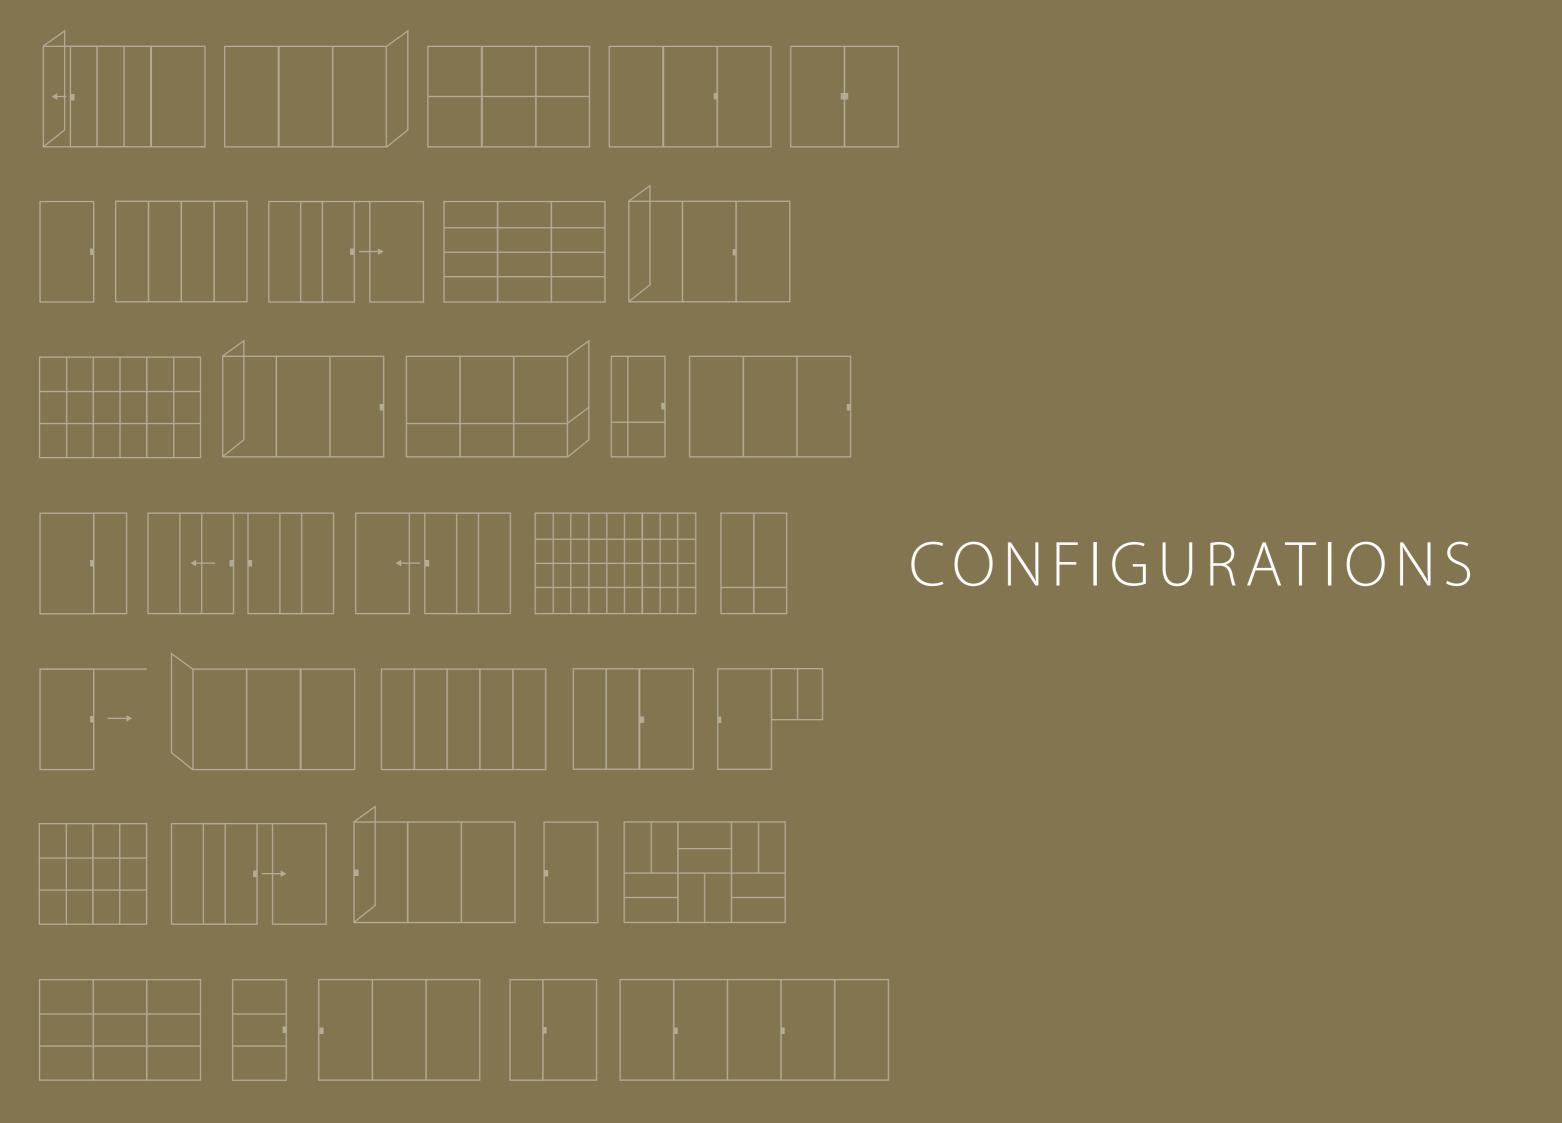

## FIXED WALL

Thanks to the divina® glass partitions, rooms can easily be divided without sacrificing light and openness.

Divina glass walls dampen sound up to 33 dB

# FIXED WALL WITH END POST

End posts give a sleek finish to divina fixed walls.

Refined 1.38" side profile, in line with other profiles

# SWING DOOR

A minimalist eye-catcher in any interior.

Magnotica® pro magnetic closure invisibly integrated

Seamless integration of invisible tyo hinges

3D adjustable thanks to the height, width and depth adjustment

## DOUBLE SWING DOOR

A passively locked door and an active door form a minimalist solution for practical double swing doors.

Discreet slider to simultaneously release the upper and lower lock from the passive door

# FIXED WALL WITH SWING DOOR

Thanks to divina® fixed wall with swing door, you can close off spaces withou sacrificing the visual connection between different rooms.

Magnotica® pro magnetic closure invisibly integrated

### SLIDING DOOR

A sliding door in line with its fixed wall.

The recessed running track ensures all profiles are seamlessly aligned

Identical finish on both sides of the sliding door

Sliding doors feature a double-acting soft close

## CORNER

The corner profile offers the possibility to connect walls and build complete rooms with divina®.

No visible differences between the thir corner profile and standard profiles

ADD COLOUR TO Divina comes in a wide range YOUR SPACE of colours and can be fully tailored to add a personal touch to any space.\* 8 colours available on demand \*BESPOKE PROJECTS: CONTACT US FOR MORE INFORMATION AT INFO@ARLU.BE