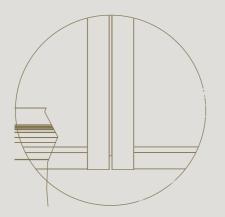

### SLIDING DOOR

A sliding door in line with its fixed wall.

The recessed running track ensures all profiles are seamlessly aligned

Identical finish on both sides of the sliding door

Sliding doors feature a double-acting soft close

Only 0.2" clearance between the glass wall and door