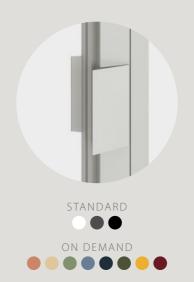

#### STYLISH DOOR HANDLE

## CORNER

The corner profile offers the possibility to connect walls and build complete rooms with divina®.

No visible differences between the thir corner profile and standard profiles

ADD COLOUR TO Divina comes in a wide range YOUR SPACE of colours and can be fully tailored to add a personal touch to any space.\* 8 colours available on demand \*BESPOKE PROJECTS: CONTACT US FOR MORE INFORMATION AT INFO@ARLU.BE

#### COLOURS ON DEMAND

\*BESPOKE PROJECTS:
CONTACT US FOR MORE INFORMATION AT INFO@ARLU.BE