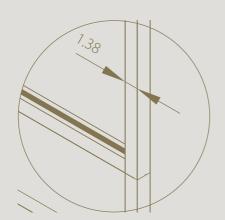

# FIXED WALL WITH END POST

End posts give a sleek finish to divina fixed walls.

Refined 1.38" side profile, in line with other profiles