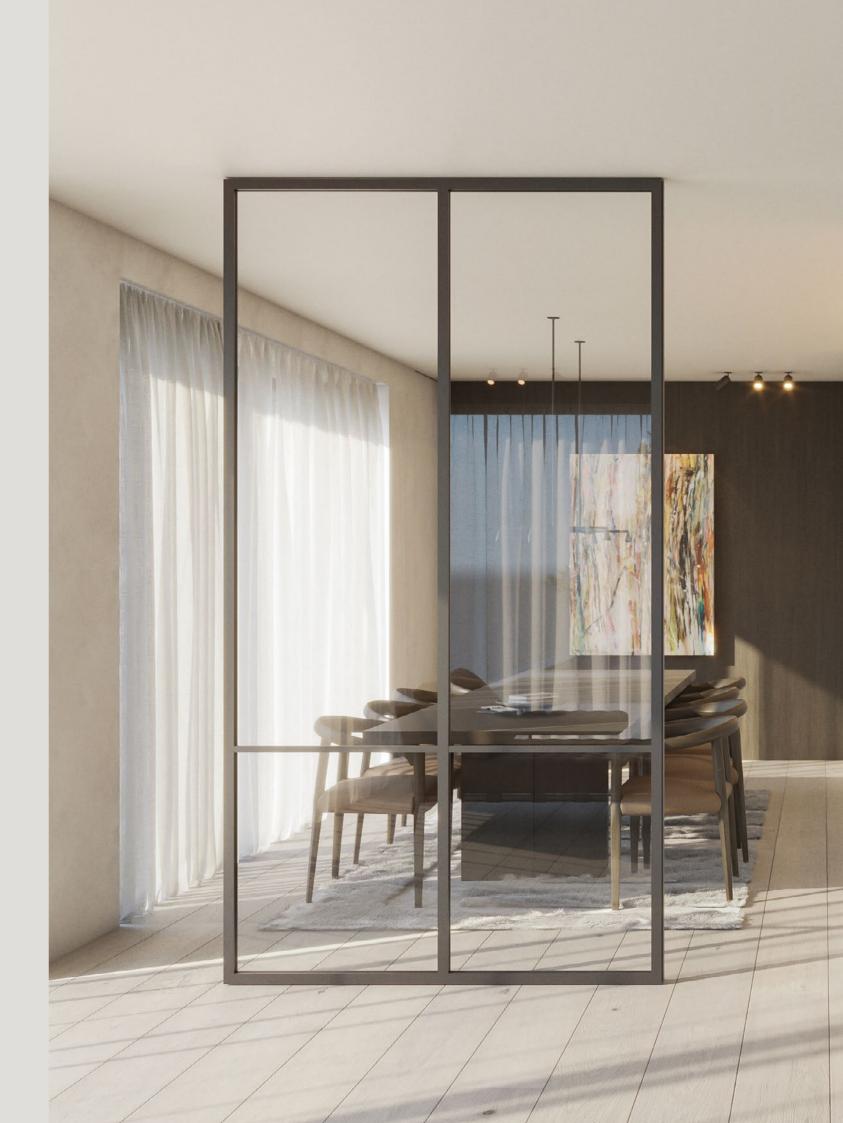

# FIXED WALL WITH END POST

End posts give a sleek finish to divina fixed walls.

Refined 1.38" side profile, in line with other profiles