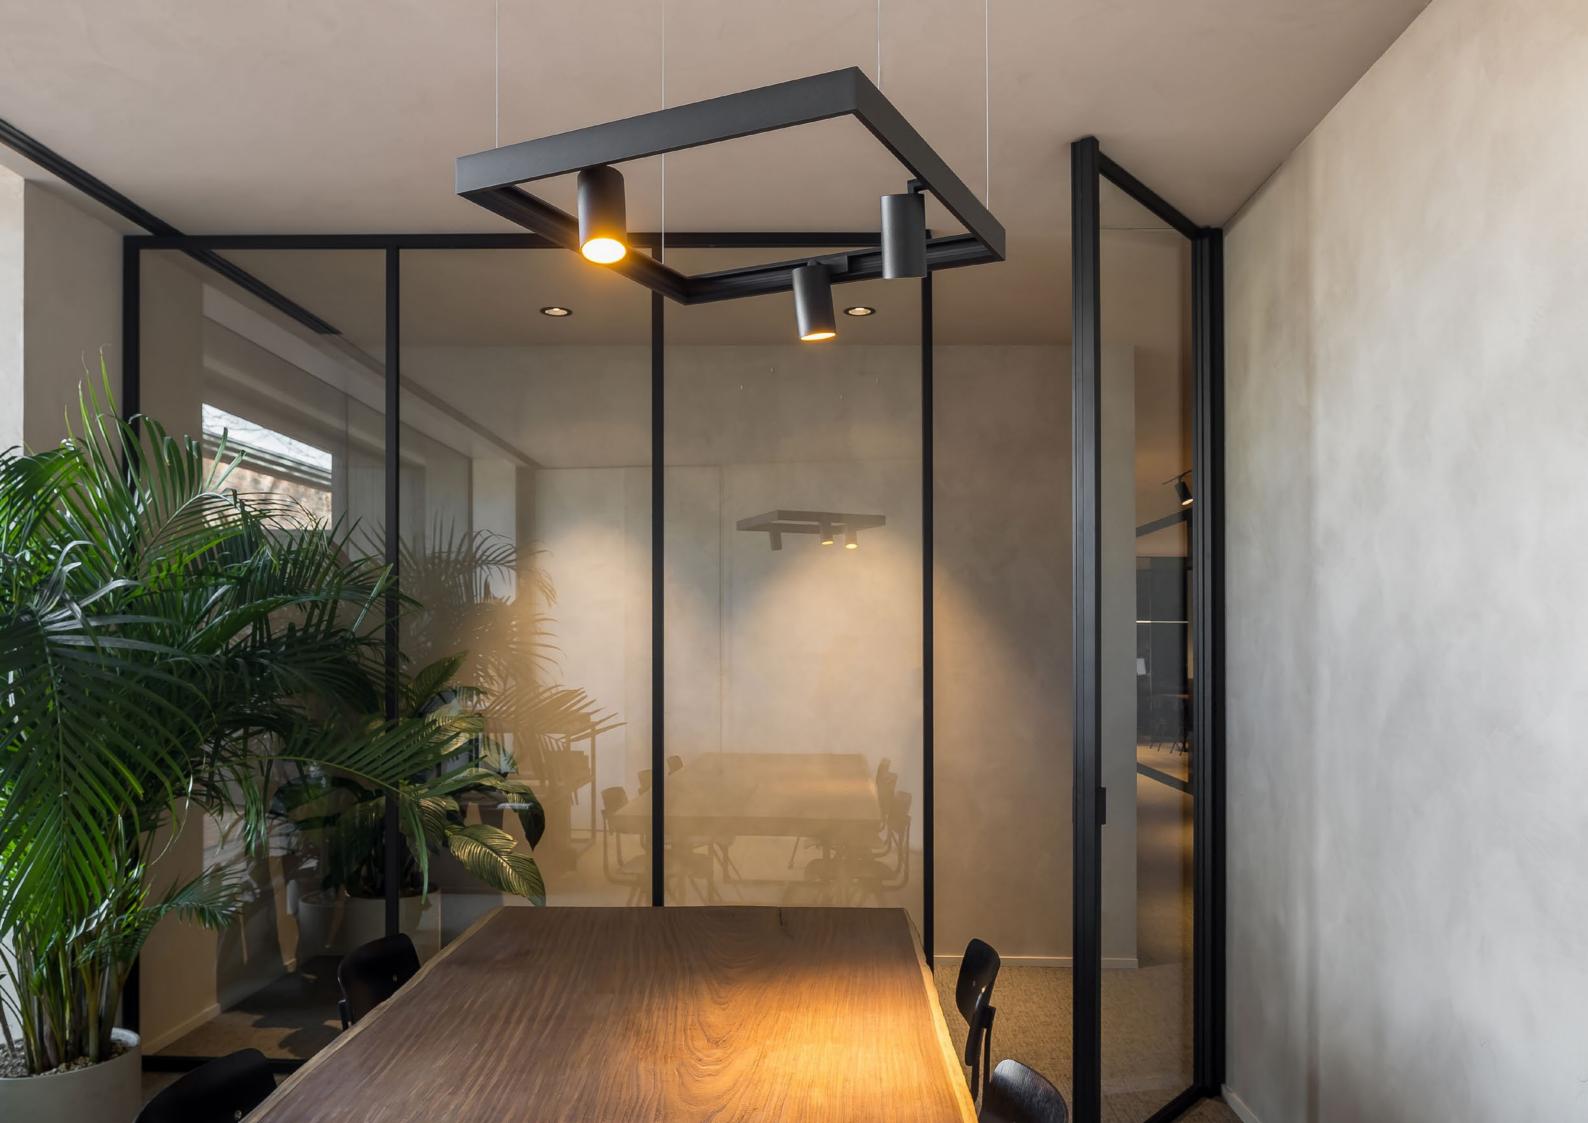

## CORNER

The corner profile offers the possibility to connect walls and build complete rooms with divina®.

No visible differences between the thir corner profile and standard profiles

ADD COLOUR TO Divina comes in a wide range YOUR SPACE of colours and can be fully tailored to add a personal touch to any space.\* 8 colours available on demand \*BESPOKE PROJECTS: CONTACT US FOR MORE INFORMATION AT INFO@ARLU.BE