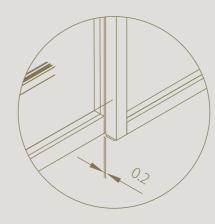

### SLIDING DOOR

A sliding door in line with its fixed wall.

The recessed running track ensures all profiles are seamlessly aligned

Identical finish on both sides of the sliding door

Sliding doors feature a double-acting soft close

Only 0.2" clearance between the glass wall and door