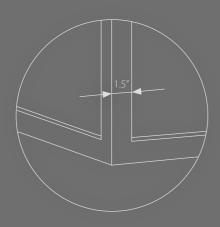

## CORNER

The corner profile offers the possibility to connect walls and build complete rooms with divina®.

No visible differences between the thir corner profile and standard profiles

ADD COLOUR TO Divina comes in a wide range YOUR SPACE of colours and can be fully tailored to add a personal touch to any space.\* 8 colours available on demand \*BESPOKE PROJECTS: CONTACT US FOR MORE INFORMATION AT INFO@ARLU.BE