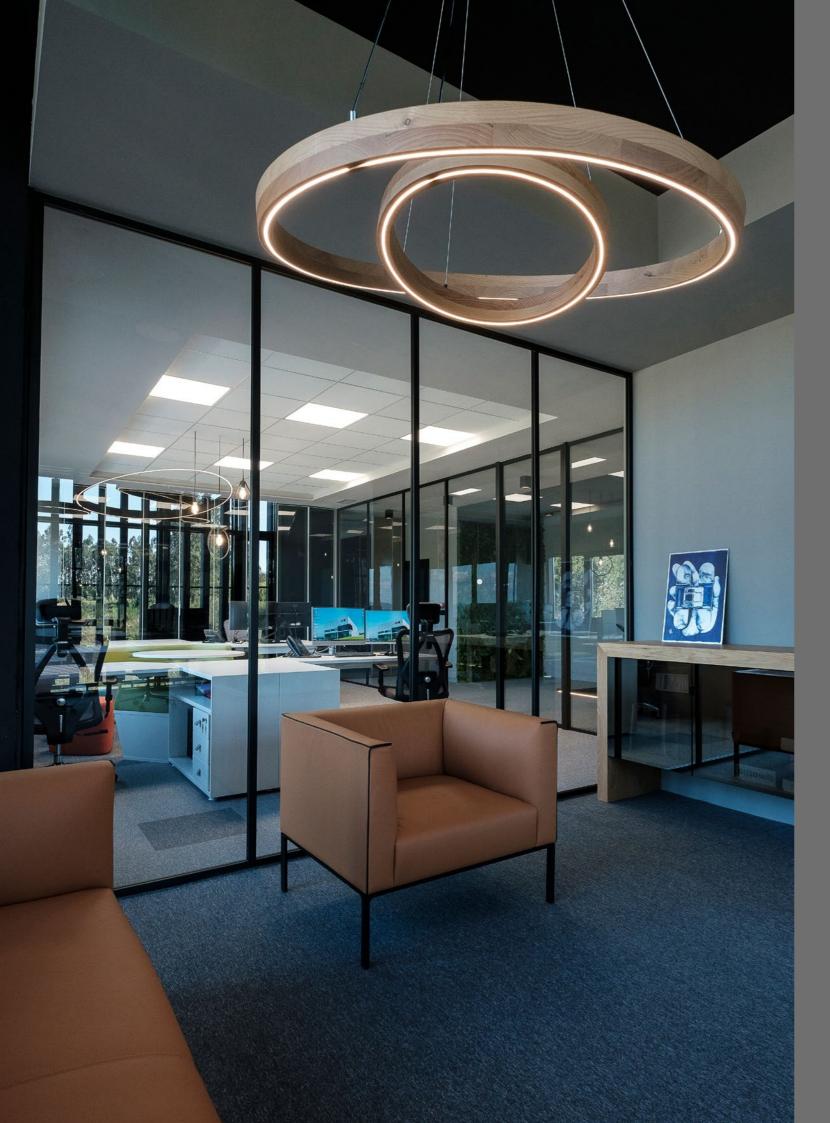

## FIXED WALL

Thanks to the divina® glass partitions, rooms can easily be divided without sacrificing light and openness.

Divina glass walls dampen sound up to 33 dB