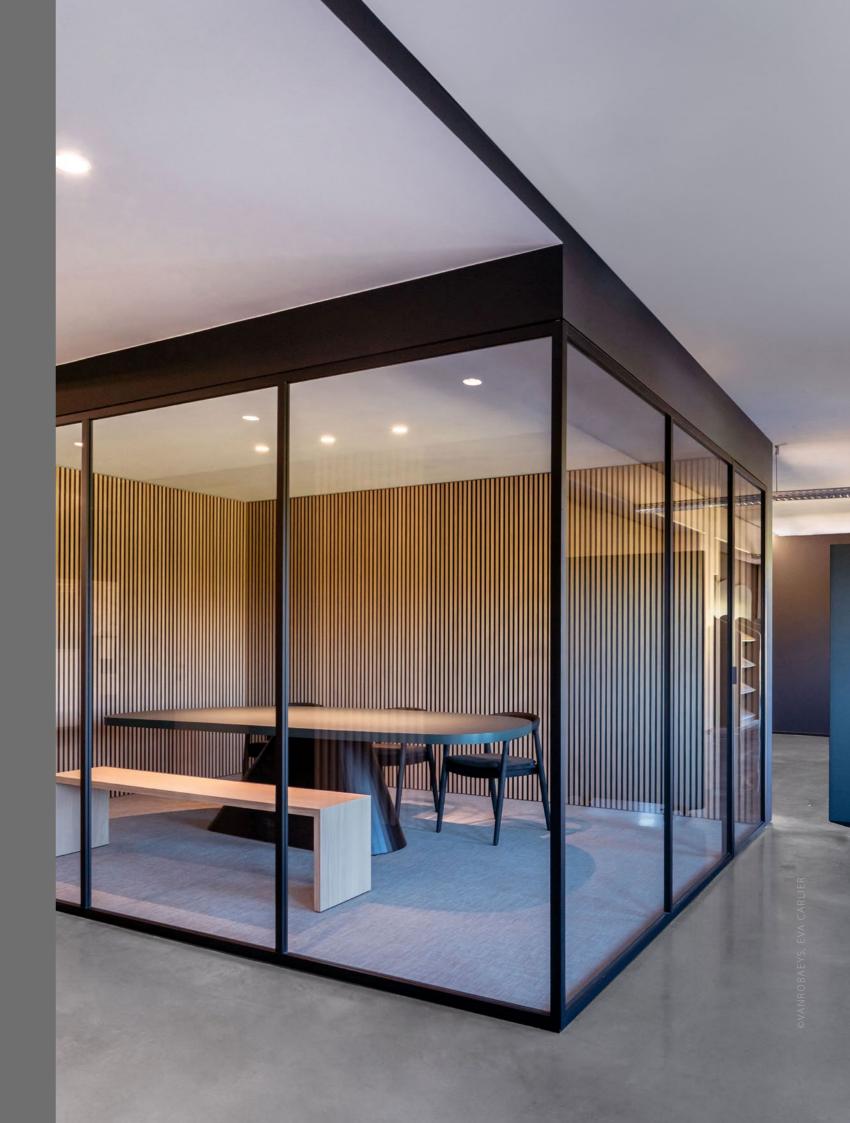

## CORNER

The corner profile offers the possibility to connect walls and build complete rooms with divina®.

No visible differences between the thir corner profile and standard profiles

ADD COLOUR TO Divina comes in a wide range YOUR SPACE of colours and can be fully tailored to add a personal touch to any space.\* 8 colours available on demand \*BESPOKE PROJECTS: CONTACT US FOR MORE INFORMATION AT INFO@ARLU.BE